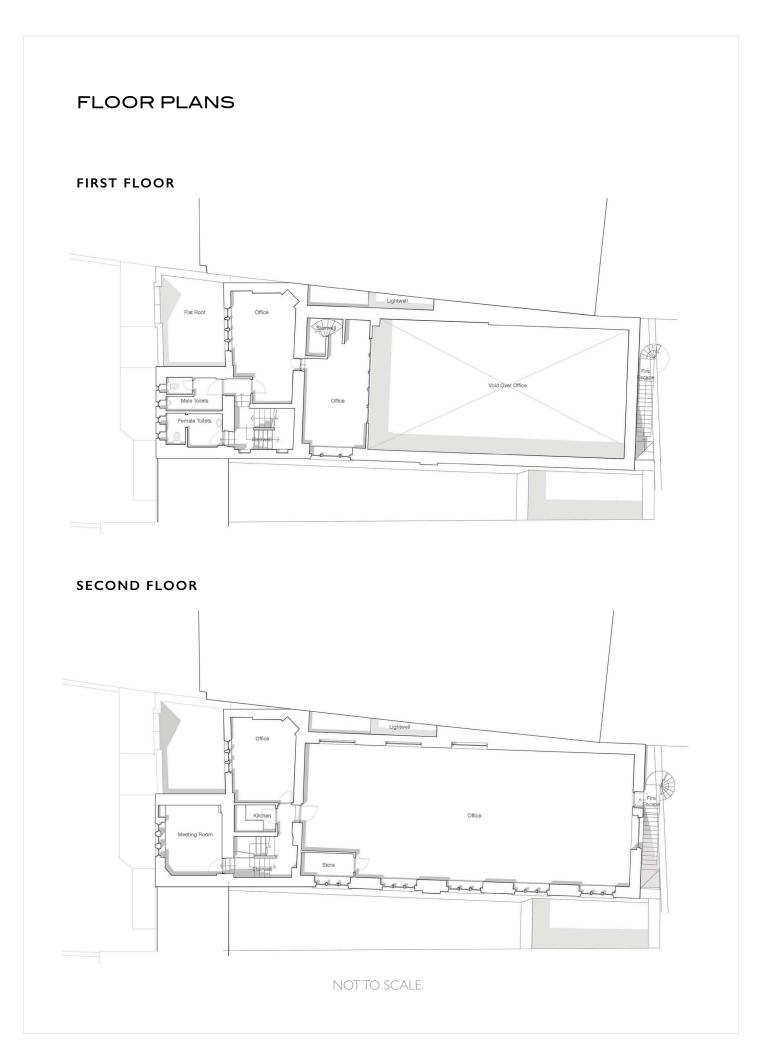

#### **ACCOMMODATION**

The premises are arranged on ground floor, basemenet, first and second floors providing the following approximate net internal floor areas:

| Total              | 4,927 sq ft | 457.90 sq m |
|--------------------|-------------|-------------|
| Second Floor       | 1,647 sq ft | 153.07 sq m |
| First Floor        | 603 sq ft   | 56.04 sq m  |
| Basement Ancillary | 937 sq ft   | 87.08 sq m  |
| Ground Floor       | 1,740 sq ft | 161.71 sq m |

### FLOOR PLANS