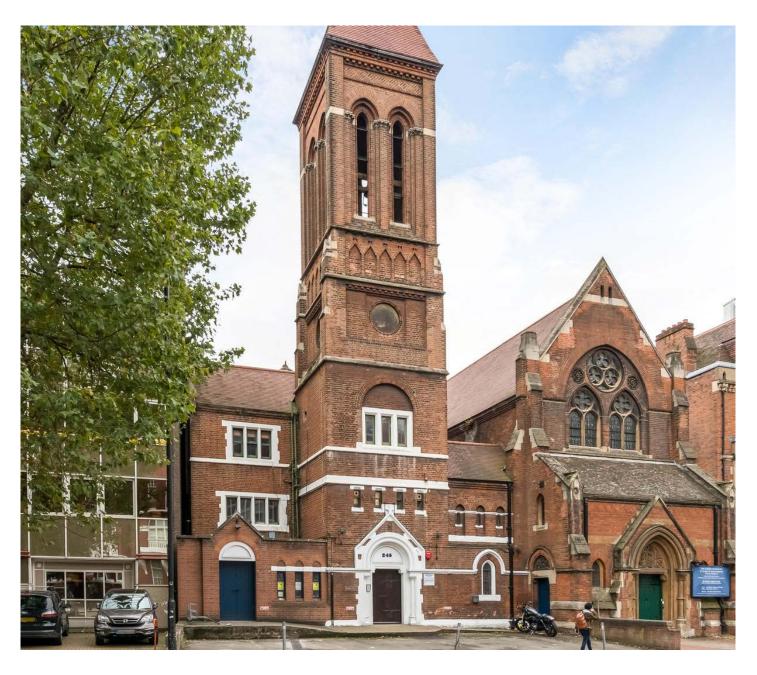

# 245 OLD MARYLEBONE ROAD (FORMER ST MARKS SCHOOL)

**CLASS E PREMISES** 

#### LOCATION

The premises are located on the south side of Old Marylebone Road, a short walk from Edgware Road, and benefit from good transport links to both Marylebone and Paddington train stations. The adjacent building, 233-237 Old Marylebone Road, is being developed as a new 86 bed hotel for Motto by Hilton which is nearing completion.

#### USE

We understand the premises benefit from Class E use and are Grade II Listed. Interested parties are advised to make their own enquiries with Westminster Borough Council Planning Department.