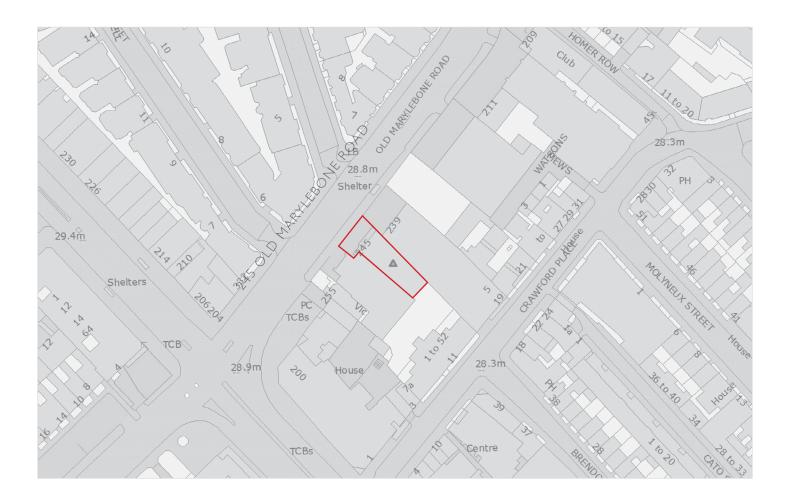

#### LOCATION

The premises are located on the south side of Old Marylebone Road, a short walk from Edgware Road, and benefit from good transport links to both Marylebone and Paddington train stations. The adjacent building, 233-237 Old Marylebone Road, is being developed as a new 86 bed hotel for Motto by Hilton which is nearing completion.