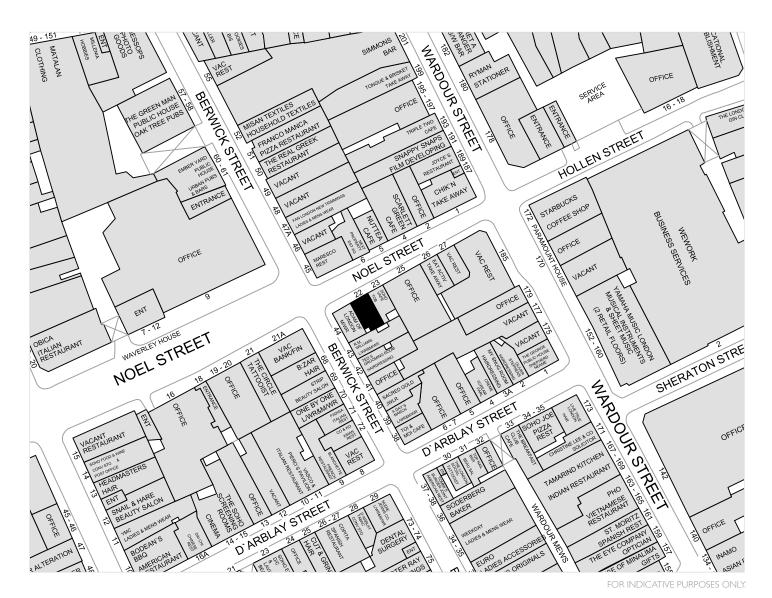

# LOCATION

Located in Soho on the south side of Noel Street close to the intersection with Berwick Street. Occupiers nearby include Scarlett Green, RM Williams, Adam of London, Nudie Jeans, Teds Grooming Room, Tommi's Burger and Maresco (currently fitting out).