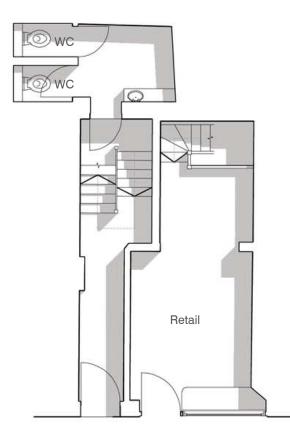

# ACCOMMODATION

The premises are arranged on the ground floor and basement providing the following approximate net internal floor areas:

| Total        | 375 sq ft | 34.85 sq m |
|--------------|-----------|------------|
| Basement     | 200 sq ft | 18.59 sq m |
| Ground floor | 175 sq ft | 16.26 sq m |

#### **GROUND FLOOR**

BASEMENT

NOT TO SCALE FOR INDICATIVE PURPOSES ONLY.

Misrepresentation Act: Whilst every care is taken in the preparation of these particulars BC Retail and the vendor / lessor take no responsibility for any error, mis-statements or omission in these details. Measurements are approximate and for guidance only. These particulars do not constitute an offer or contract and members of the Agent's firm have no authority to make any representation or warranty in relation to this property. SUBJECT TO CONTRACT 2022