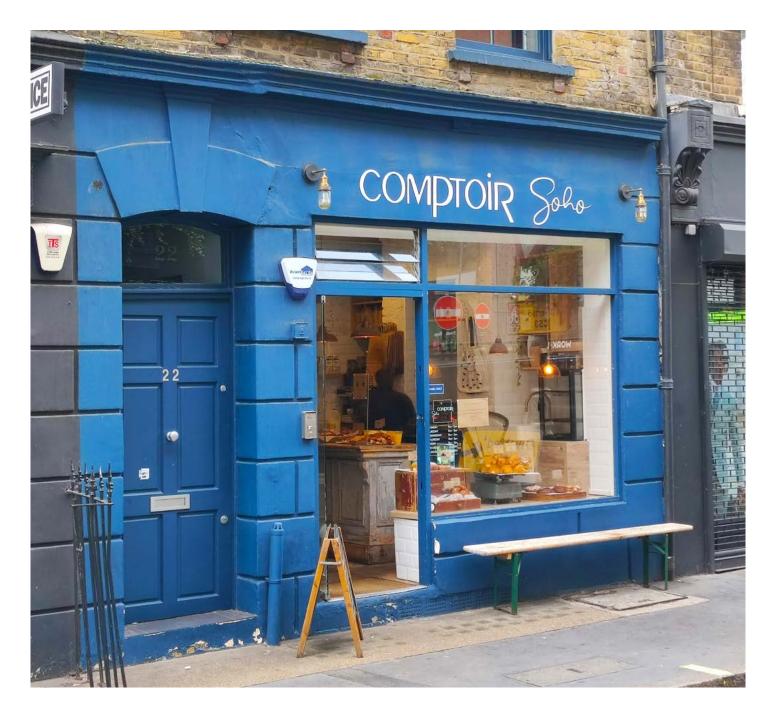

# 22 NOEL STREET W1

NEW LEASE AVAILABLE SUBJECT TO VP

# LOCATION

Located in Soho on the south side of Noel Street close to the intersection with Berwick Street. Occupiers nearby include Scarlett Green, RM Williams, Adam of London, Nudie Jeans, Teds Grooming Room, Tommi's Burger and Maresco (currently fitting out).