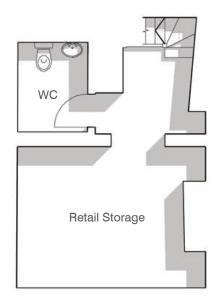

# ACCOMMODATION

The premises are arranged on the ground floor and basement providing the following approximate net internal floor areas:

| Total        | 375 sq ft | 34.85 sq m |
|--------------|-----------|------------|
| Basement     | 200 sq ft | 18.59 sq m |
| Ground floor | 175 sq ft | 16.26 sq m |

#### **GROUND FLOOR**

BASEMENT

NOT TO SCALE FOR INDICATIVE PURPOSES ONLY.

Misrepresentation Act: Whilst every care is taken in the preparation of these particulars BC Retail and the vendor / lessor take no responsibility for any error, mis-statements or omission in these details. Measurements are approximate and for guidance only. These particulars do not constitute an offer or contract and members of the Agent's firm have no authority to make any representation or warranty in relation to this property. SUBJECT TO CONTRACT 2022