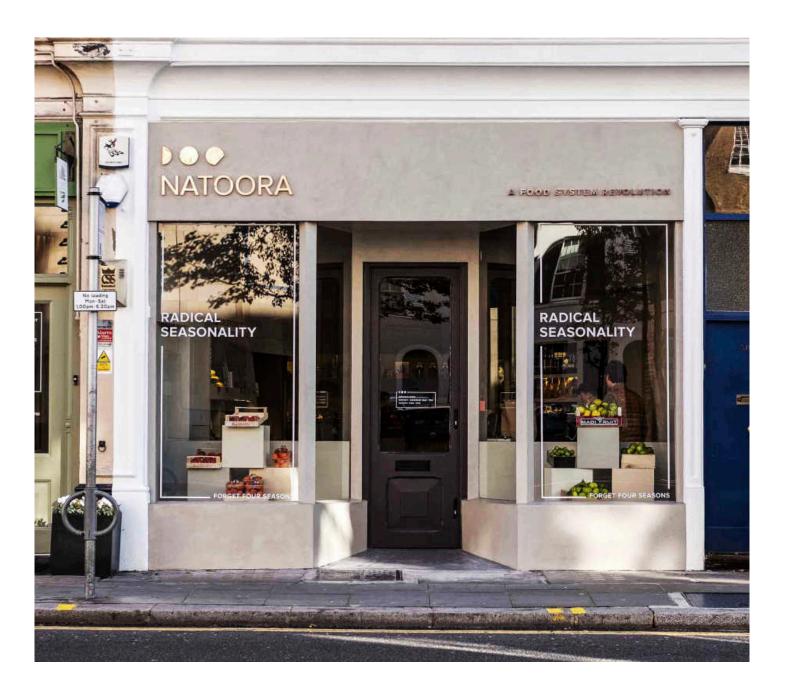

# 309 FULHAM ROAD SW10

WELL-FITTED CLASS E SHOP LEASE AVAILABLE

#### LOCATION

The premises are located on the south side of Fulham Road between the intersections with Callow Street and Beaufort Street opposite the Fulham Road Picturehouse. Nearby occupiers include Sophie's steakhouse, Le Creuset, Joe & the Juice, Gails, Oree and Bayley & Sage.