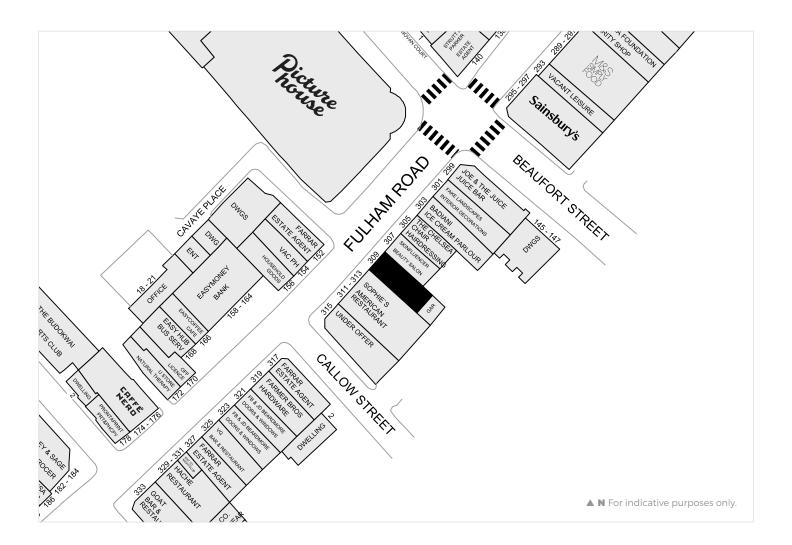

#### LOCATION

The premises are located on the south side of Fulham Road between the intersections with Callow Street and Beaufort Street opposite the Fulham Road Picturehouse. Nearby occupiers include Sophie's steakhouse, Le Creuset, Joe & the Juice, Gails, Oree and Bayley & Sage.