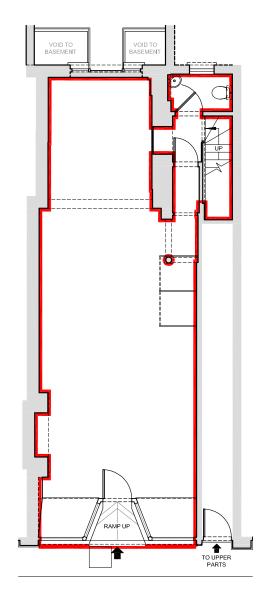

#### **ACCOMMODATION**

The shop is arranged on ground floor and basement floors providing the following approximate dimensions and floor areas:

| Total                | 1,243 sq ft | 115.56 sq m |
|----------------------|-------------|-------------|
| Basement             | 658 sq ft   | 61.13 sq m  |
| Ground floor         | 585 sq ft   | 54.43 sq m  |
| Internal width (max) | 13ft 3ins   | 4.03m       |
| Gross frontage       | 14ft lins   | 4.30m       |

# FLOOR PLANS

**BASEMENT** 

**GROUND FLOOR** 

NOTTO SCALE.

Misrepresentation Act: Whilst every care is taken in the preparation of these particulars BC Retail and the vendor / lessor take no responsibility for any error, mis-statements or omission in these details. Measurements are approximate and for guidance only. These particulars do not constitute an offer or contract and members of the Agent's firm have no authority to make any representation or warranty in relation to this property.