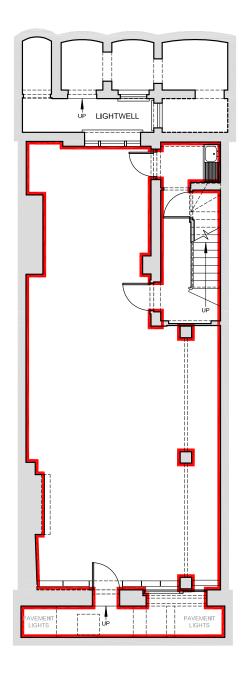

#### **ACCOMMODATION**

The shop is arranged on ground floor and basement floors providing the following approximate dimensions and floor areas:

| Total                | 1,243 sq ft | 115.56 sq m |
|----------------------|-------------|-------------|
| Basement             | 658 sq ft   | 61.13 sq m  |
| Ground floor         | 585 sq ft   | 54.43 sq m  |
| Internal width (max) | 13ft 3ins   | 4.03m       |
| Gross frontage       | 14ft lins   | 4.30m       |

# FLOOR PLANS

**BASEMENT** 

**GROUND FLOOR** 

NOTTO SCALE.

Misrepresentation Act: Whilst every care is taken in the preparation of these particulars BC Retail and the vendor / lessor take no responsibility for any error, mis-statements or omission in these details. Measurements are approximate and for guidance only. These particulars do not constitute an offer or contract and members of the Agent's firm have no authority to make any representation or warranty in relation to this property.