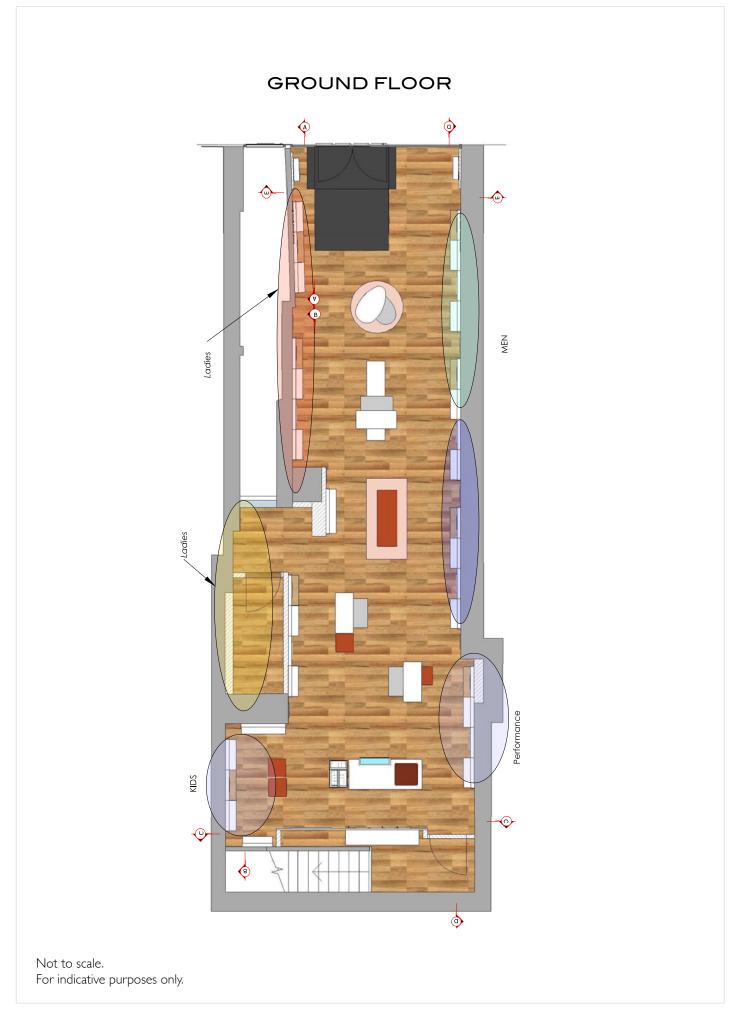

#### ACCOMMODATION

The premises are arranged on the ground floor and basement providing the following approximate net dimension and internal floor areas:

| Gross frontage | 20 ft    ins | 6.39 m      |
|----------------|--------------|-------------|
| Ground floor   | 992 sq ft    | 92.16 sq m  |
| Basement       | 995 sq ft    | 92.44 sq m  |
| Vaults         | 115 sq ft    | 10.68 sq m  |
| Total          | 2,102 sq ft  | 195.28 sq m |