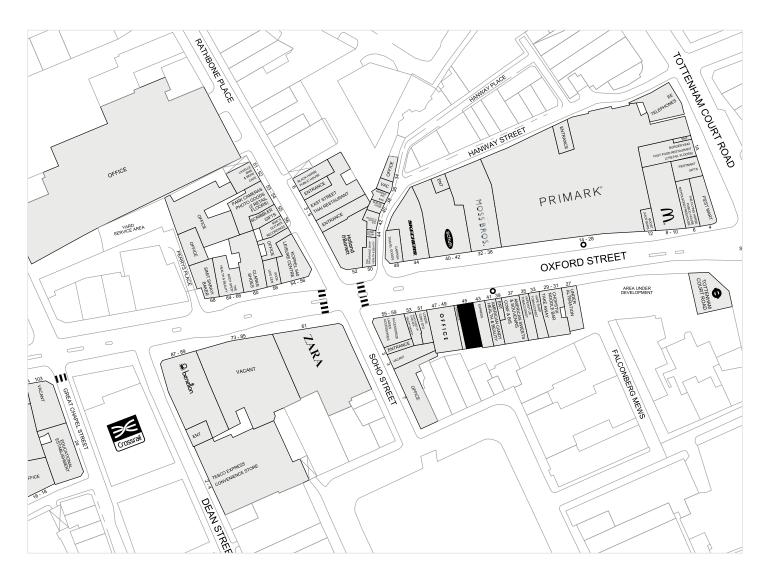

#### LOCATION

Located on the south side of Oxford Street close to Tottenham Court Road station and directly opposite **Primark.** The recent arrival of the Elizabeth line (Crossrail) its anticipated to bring 60 million additional annual footfall to Oxford Street. Retailers trading nearby include **Zara**, **Benetton**, **Accessorize**, **Whittards**, **Office Shoes**, **Moss**, **Skechers**, **Schuh**, **Clarks** and **The Body Shop**.