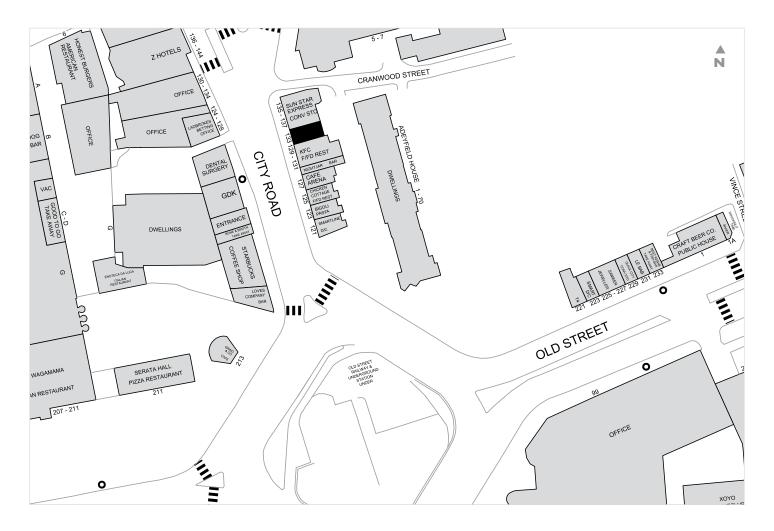

### LOCATION

The premises are situated in a prime position on the eastern side of City Road just north of Old Street roundabout. There are several office-led mixed-use developments nearby including The Bower (320,000 sq ft), One Olivers Yard (185,000 sq ft), White Collar Factory (290,000 sq ft) and Featherstone Building (125,000 sq ft) as well as the numerous residential towers to the north. Occupiers represented nearby include **Shoreditch Grind**, **The Alchemist**, **Nightjar**, **Brewdog**, **Starbucks**, **Wagamama**, **Serata Hall**, **Honest Burger**, **Simmons Bar**, **KFC**, **Le Bab** and **Z Hotels**.