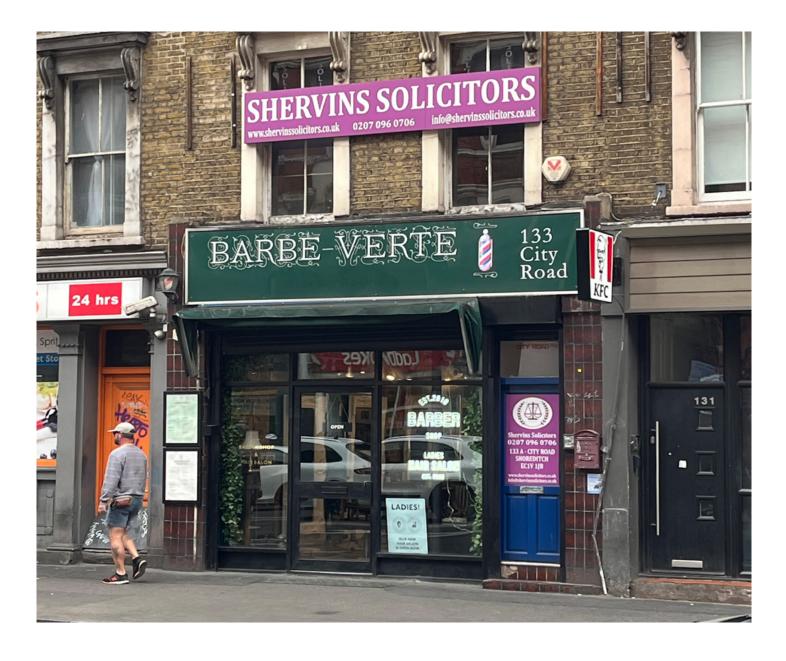

# 133 CITY ROAD EC1

PRIME CLASS E UNIT 1,045 SQ FT NEW LEASE (SUBJECT TO VP)

### LOCATION

The premises are situated in a prime position on the eastern side of City Road just north of Old Street roundabout. There are several office-led mixed-use developments nearby including The Bower (320,000 sq ft), One Olivers Yard (185,000 sq ft), White Collar Factory (290,000 sq ft) and Featherstone Building (125,000 sq ft) as well as the numerous residential towers to the north. Occupiers represented nearby include **Shoreditch Grind**, **The Alchemist**, **Nightjar**, **Brewdog**, **Starbucks**, **Wagamama**, **Serata Hall**, **Honest Burger**, **Simmons Bar**, **KFC**, **Le Bab** and **Z Hotels**.