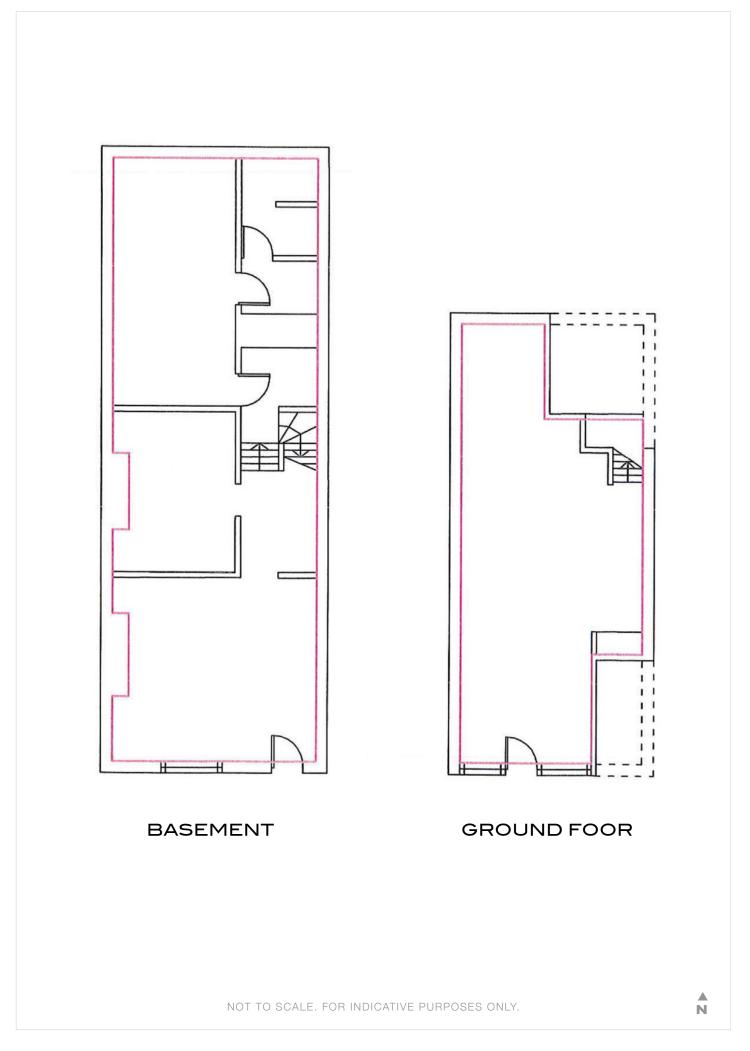

# **ACCOMMODATION**

The premises are arranged on ground floor and basement floors providing the following approximate net internal floor areas:

 Ground floor
 520 sq ft
 48.31 sq m

 Basement
 525 sq ft
 48.77 sq m

 Total
 1,045 sq ft
 97.08 sq m