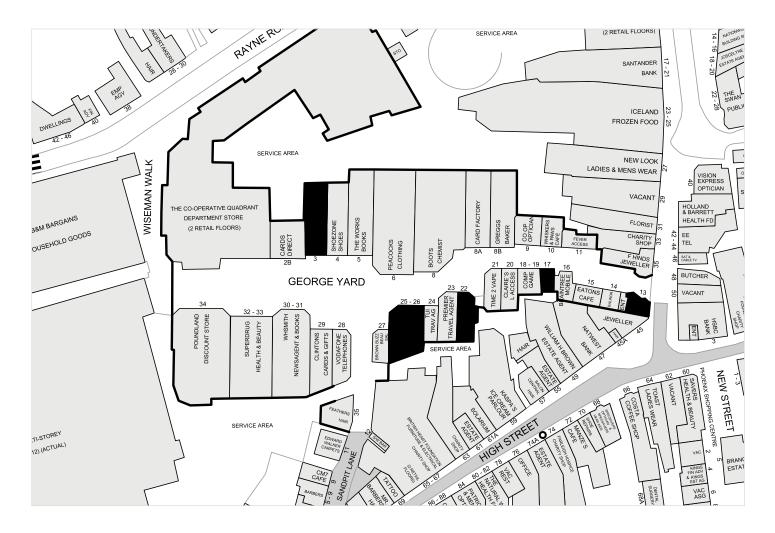

#### **GEORGE YARD**

The George Yard Shopping Centre is situated in the heart of Braintree, positioned between High Street and Bank Street. The scheme benefits from access to a 700-space car park and has a range of both national operators, including but not limited to; **Boots the Chemist, WH Smith**, **Superdrug, Peacocks Poundland** and anchor tenants **The Co-Operative Department Store**.

#### **ACCOMODATION**

| Unit         | Sales (sq ft) | Ancillary (sq ft) | Rent (pax)       | Rateable Value |
|--------------|---------------|-------------------|------------------|----------------|
| Unit 3       | 859           | 833               | £37,500          | £26,250        |
| Unit 13      | 315           |                   | £14,500          | £10,500        |
| Unit 17      | 213           |                   | £12,500          | £7,200         |
| Unit 22      | 837           | 802               | £26,500          | £14,000        |
| Unit 25 & 26 | 1,519         | 1,823             | Upon Application | £40,750        |

Floor plans are available on request.