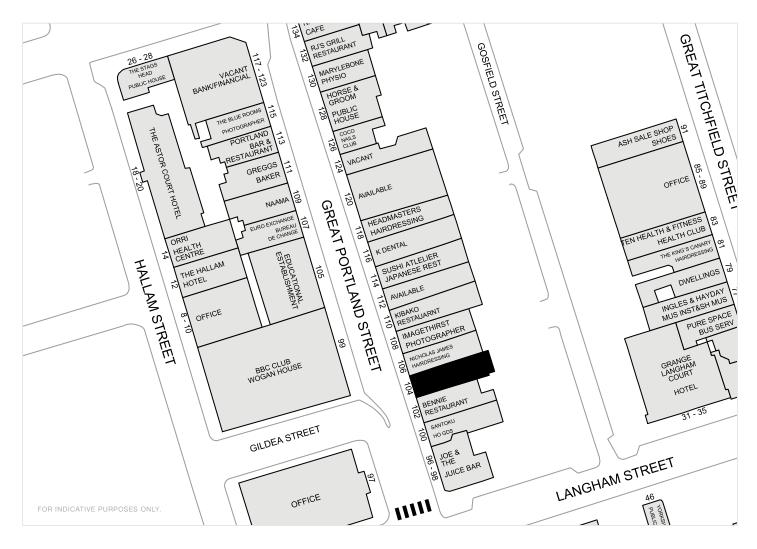

#### LOCATION

Located in the heart of Fitzrovia on the eastern side Great Portland Street between Langham Street and New Cavendish Street in close proximity to BBC Broadcasting House. Occupiers in the nearby vicinity include Joe & the Juice, Kibako, Sushi Atelier, Portland Restaurant, Pret a Manger, Boots the Chemist, the Whiskey Exchange and Headmasters amongst others.