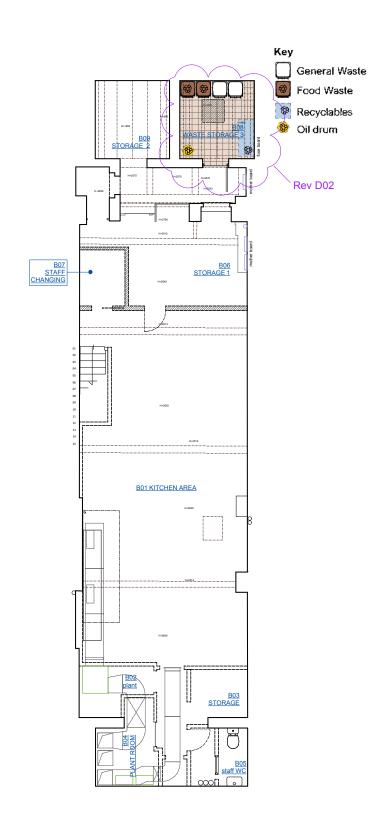

#### **ACCOMMODATION**

The premises are arranged on ground floor and basement levels providing the following approximate net internal floor areas:

| Total        | 2,250 sq ft | 209.03 sq m |
|--------------|-------------|-------------|
| Vaults       | 150 sq ft   | 13.94 sq m  |
| Basement     | 1,090 sq ft | 101.26 sq m |
| Ground floor | 1,010 sq ft | 93.83 sq m  |

Floor plans are available on request.

# **BASEMENT**

NOT TO SCALE. FOR INDICATIVE PURPOSES ONLY.