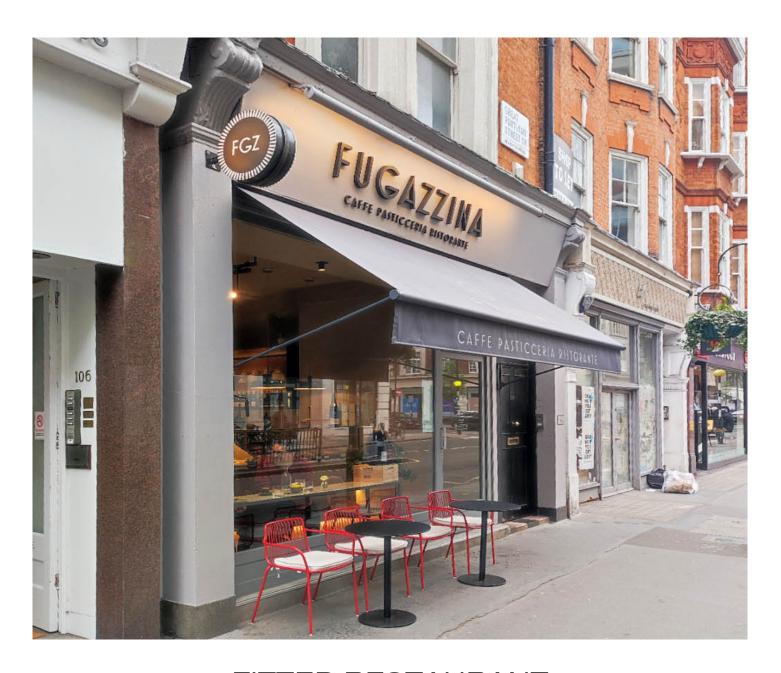

# 104 GREAT PORTLAND STREET W1

FITTED RESTAURANT NEW LEASE AVAILABLE 2,250 SQ FT

#### LOCATION

Located in the heart of Fitzrovia on the eastern side Great Portland Street between Langham Street and New Cavendish Street in close proximity to BBC Broadcasting House. Occupiers in the nearby vicinity include Joe & the Juice, Kibako, Sushi Atelier, Portland Restaurant, Pret a Manger, Boots the Chemist, the Whiskey Exchange and Headmasters amongst others.