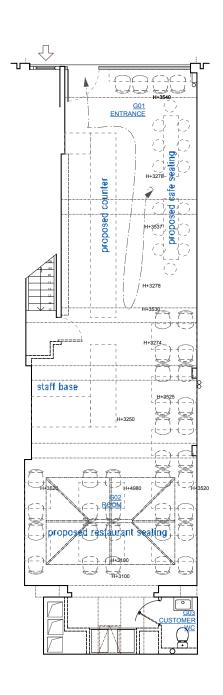

#### **ACCOMMODATION**

The premises are arranged on ground floor and basement levels providing the following approximate net internal floor areas:

| Total        | 2,250 sq ft | 209.03 sq m |
|--------------|-------------|-------------|
| Vaults       | 150 sq ft   | 13.94 sq m  |
| Basement     | 1,090 sq ft | 101.26 sq m |
| Ground floor | 1,010 sq ft | 93.83 sq m  |

Floor plans are available on request.

# **GROUND FLOOR**