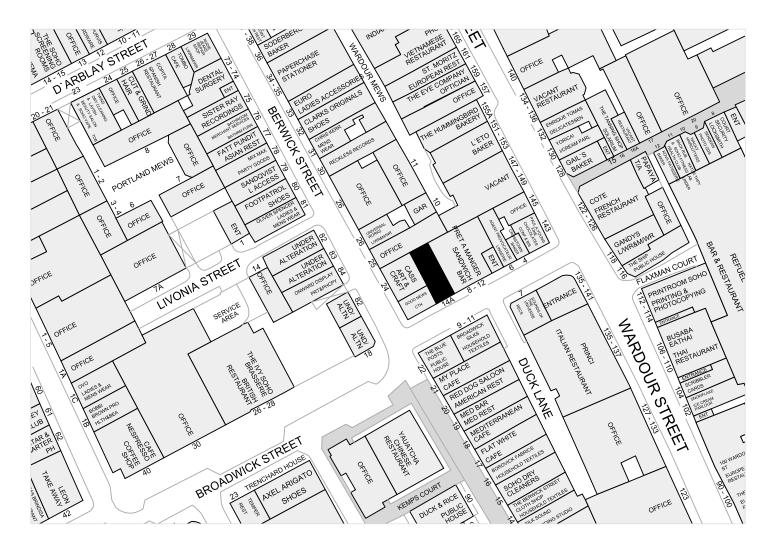

### LOCATION

The premises are located in Soho on the north side of Broadwick Steet between the intersections with Berwick Street and Wardour Street. Occupiers nearby include Pret a Manger, Broadwick Silks, Agent Provocateur, Paul A Smith Chocolates, Crosstown, Sounds of the Universe, Princi, Cass Art, Universal Works, Oliver Spencer and Foot Patrol amongst others.