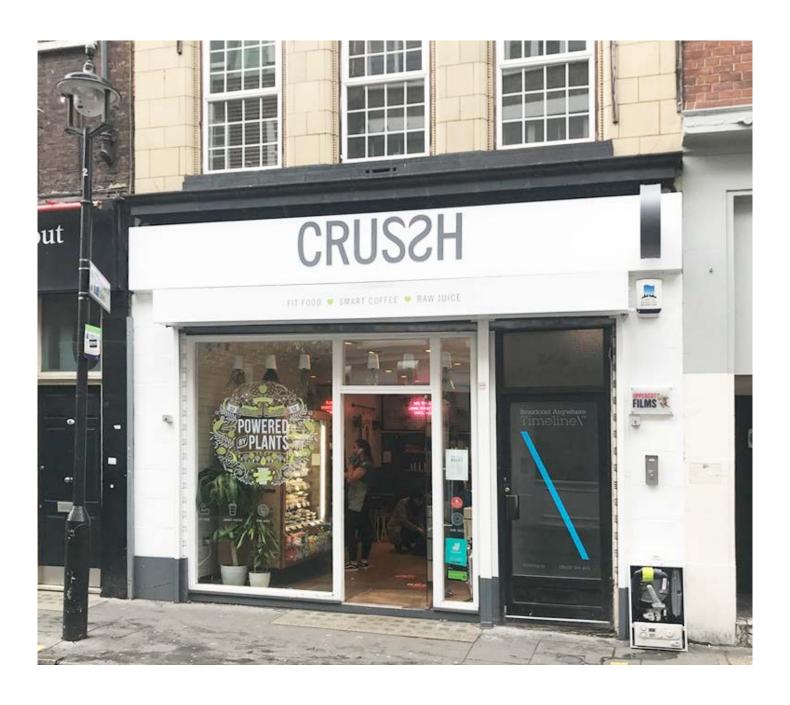

# 14 BROADWICK STREET WI

NEW LEASE AVAILABLE SUBJECT TO VP

### LOCATION

The premises are located in Soho on the north side of Broadwick Steet between the intersections with Berwick Street and Wardour Street. Occupiers nearby include Pret a Manger, Broadwick Silks, Agent Provocateur, Paul A Smith Chocolates, Crosstown, Sounds of the Universe, Princi, Cass Art, Universal Works, Oliver Spencer and Foot Patrol amongst others.