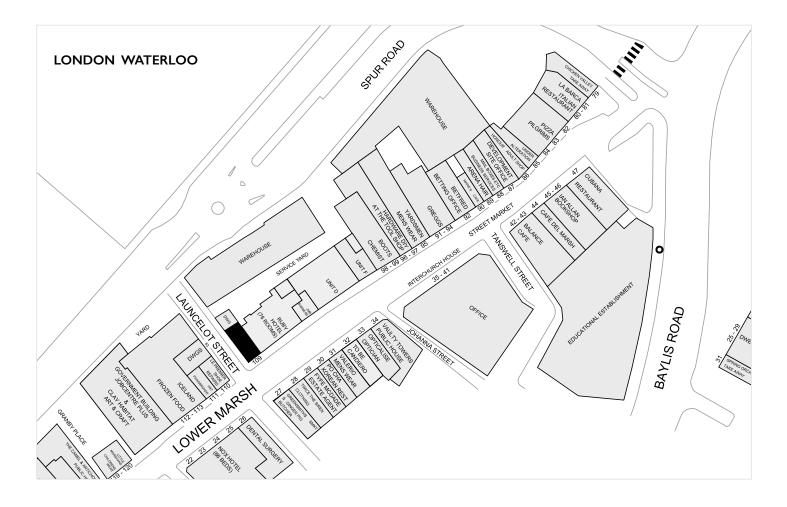

#### LOCATION

The premises are located a short distance from Waterloo station on Lower Marsh. Lower Marsh is a historic street undergoing significant regeneration and is home to an eclectic mix of both independent and multiple retailers, cafes and restaurants. Operators represented nearby on the street include **Pizza Pilgrims, Greggs**, **Valerio, Cubana, Café Del Marsh, Boots, Rymans, Balance, Greensmiths** and **Iceland**. The shop occupies a prominent corner location adjacent to the new Ruby Lucy hotel on the north side of the street at the intersection with Launcelot Street.