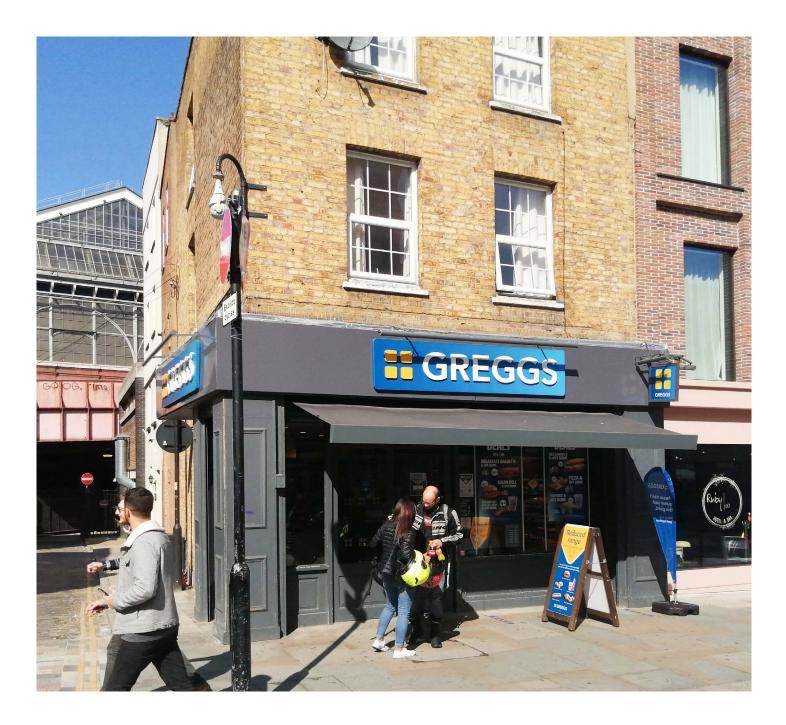

#### LOCATION

The premises are located a short distance from Waterloo station on Lower Marsh. Lower Marsh is a historic street undergoing significant regeneration and is home to an eclectic mix of both independent and multiple retailers, cafes and restaurants. Operators represented nearby on the street include **Pizza Pilgrims, Greggs**, **Valerio, Cubana, Café Del Marsh, Boots, Rymans, Balance, Greensmiths** and **Iceland**. The shop occupies a prominent corner location adjacent to the new Ruby Lucy hotel on the north side of the street at the intersection with Launcelot Street.