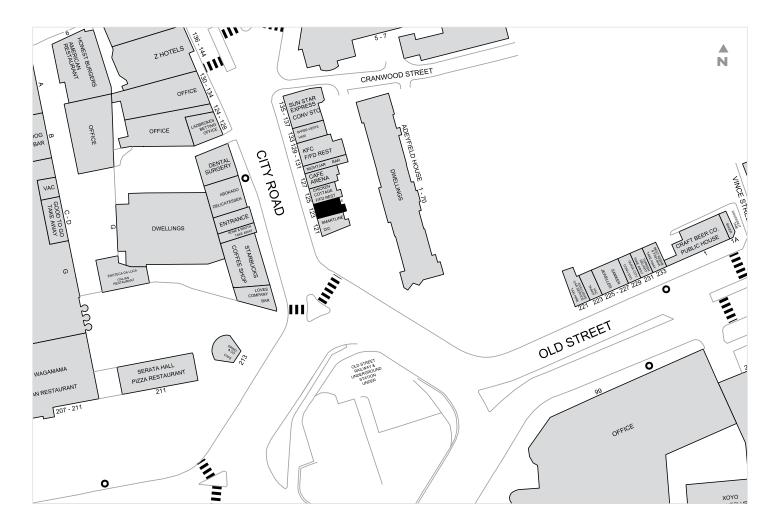

#### LOCATION

The premises are situated in a prime position on the eastern side of City Road just north of Old Street roundabout. There are several office-led mixed-use developments nearby including The Bower (320,000 sq ft), One Olivers Yard (185,000 sq ft), White Collar Factory (290,000 sq ft) and Featherstone Building (125,000 sq ft) as well as the numerous residential towers to the north. Occupiers represented nearby include Shoreditch Grind, The Alchemist, Nightjar, Brewdog, Starbucks, Wagamama, Serata Hall, Honest Burger, Simmons Bar, KFC, Le Bab and Z Hotels.