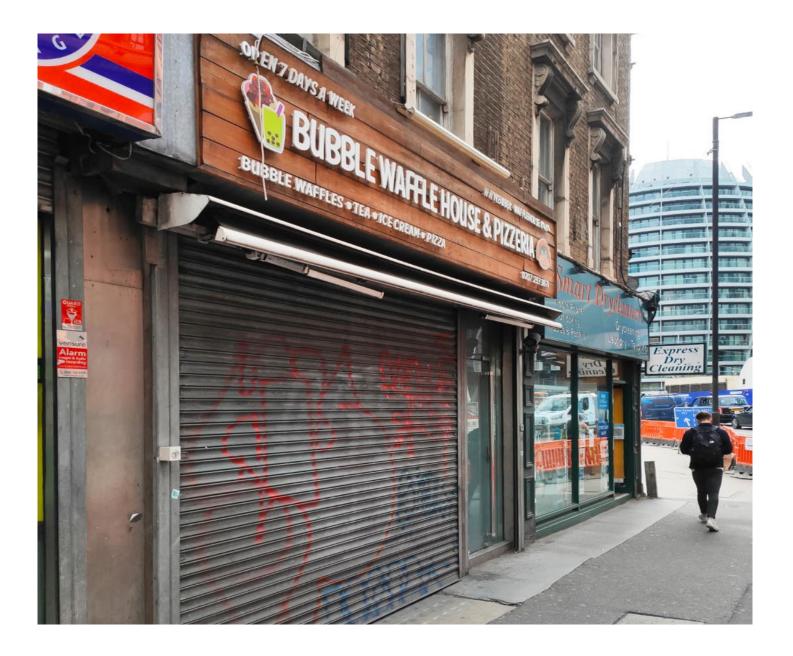

## 123 CITY ROAD EC1

HOT FOOD TAKEAWAY PREMISES 588 SQ FT

#### LOCATION

The premises are situated in a prime position on the eastern side of City Road just north of Old Street roundabout. There are several office-led mixed-use developments nearby including The Bower (320,000 sq ft), One Olivers Yard (185,000 sq ft), White Collar Factory (290,000 sq ft) and Featherstone Building (125,000 sq ft) as well as the numerous residential towers to the north. Occupiers represented nearby include Shoreditch Grind, The Alchemist, Nightjar, Brewdog, Starbucks, Wagamama, Serata Hall, Honest Burger, Simmons Bar, KFC, Le Bab and Z Hotels.

#### USE

Planning was granted for A3 use in January 2003. The previous tenant has been trading as a hot food takeaway operation so we assume this use could continue however interested parties should make their own enquiries with Hackney Borough Council Planning Department.