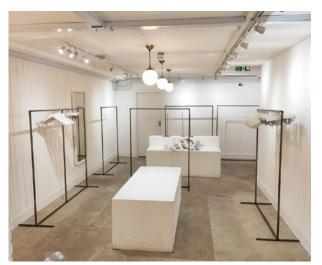

# **ACCOMMODATION**

The property is arranged on ground floor and basement levels providing the following approximate net dimensions and internal floor areas:

| Total                | 1.214 sa ft  | 113.25 sa m |
|----------------------|--------------|-------------|
| Vaults               | 54 sq ft     | 5.02 sq m   |
| Basement             | 610 sq ft    | 56.67 sq m  |
| Ground floor         | 550 sq ft    | 51.56 sq m  |
| Shop depth           | 43 ft 4 ins  | 13.2 m      |
| Internal width (max) | 15 ft 2 ins  | 4.61 m      |
| Gross frontage       | 15 ft 11 ins | .85 m       |
|                      |              |             |