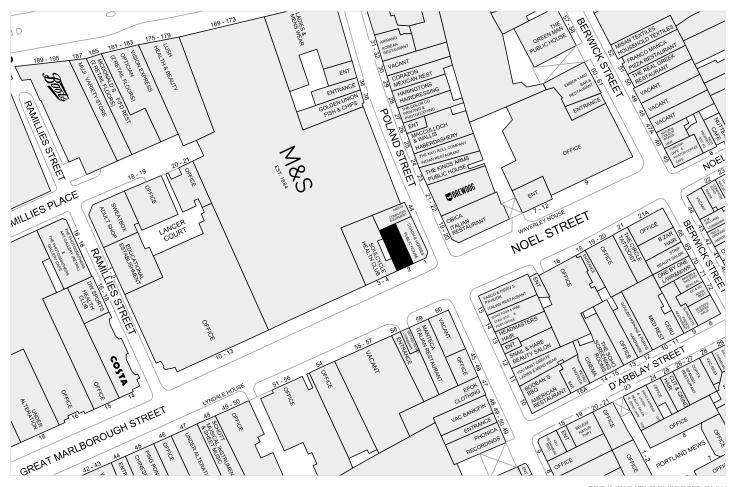

#### LOCATION

The premises are located in Soho on the north side of Great Marlborough Street close to the intersection with Poland Street adjacent to **Soul Cycle**. Other occupiers nearby include **M&S**, **Beyond Retro**, **Manteca**, **Brewdog**, **YMC**, **Costa** and **Obica** amongst others.