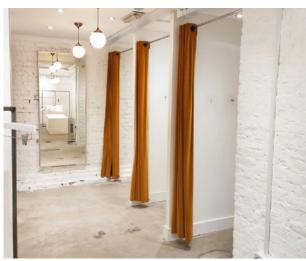

# **ACCOMMODATION**

The property is arranged on ground floor and basement levels providing the following approximate net dimensions and internal floor areas:

| Total                | 1.214 sa ft  | 113.25 sa m |
|----------------------|--------------|-------------|
| Vaults               | 54 sq ft     | 5.02 sq m   |
| Basement             | 610 sq ft    | 56.67 sq m  |
| Ground floor         | 550 sq ft    | 51.56 sq m  |
| Shop depth           | 43 ft 4 ins  | 13.2 m      |
| Internal width (max) | 15 ft 2 ins  | 4.61 m      |
| Gross frontage       | 15 ft 11 ins | .85 m       |
|                      |              |             |