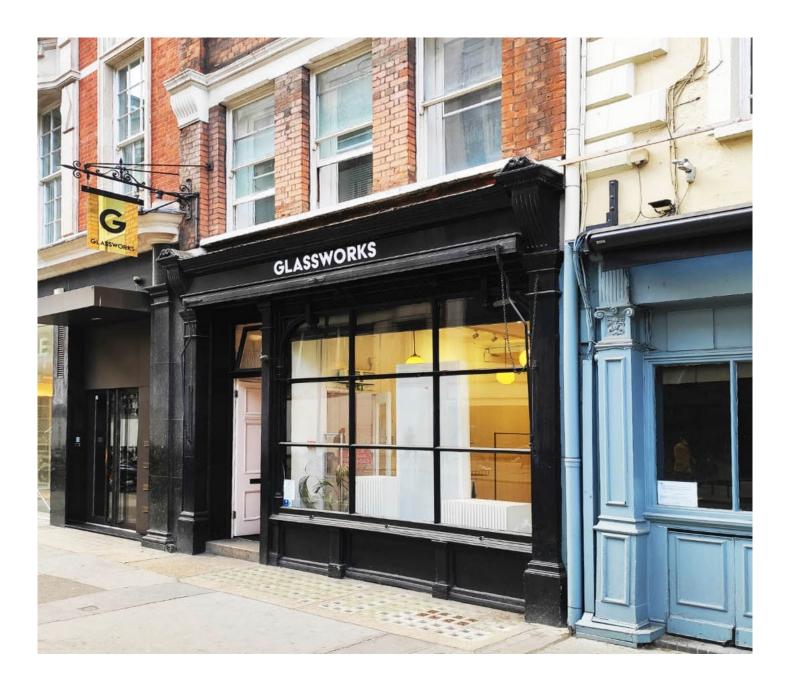

#### LOCATION

The premises are located in Soho on the north side of Great Marlborough Street close to the intersection with Poland Street adjacent to **Soul Cycle**. Other occupiers nearby include **M&S**, **Beyond Retro**, **Manteca**, **Brewdog**, **YMC**, **Costa** and **Obica** amongst others.