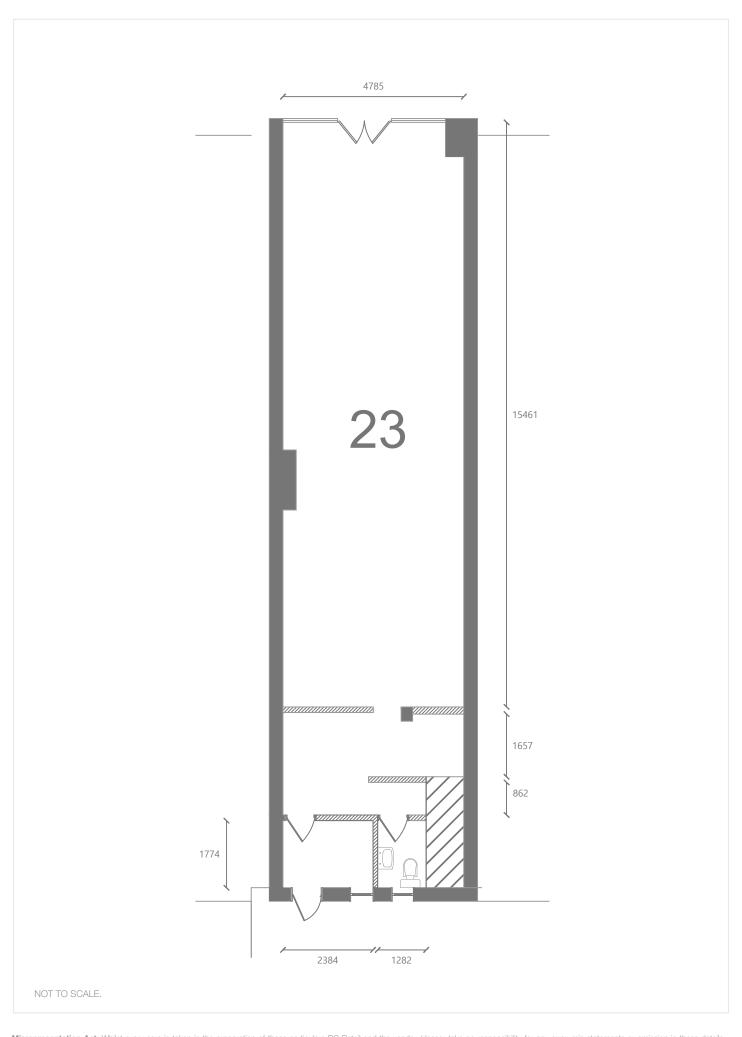

# **ACCOMMODATION**

The premises are arranged on the ground floor only providing the following approximate net dimensions and internal floor areas:

| Internal width (max) | 15 ft 9 ins | 4.79 m     |
|----------------------|-------------|------------|
| Shop depth           | 65 ft 5 ins | 19.95 m    |
| Ground floor         | 980 sq ft   | 91.07 sq m |