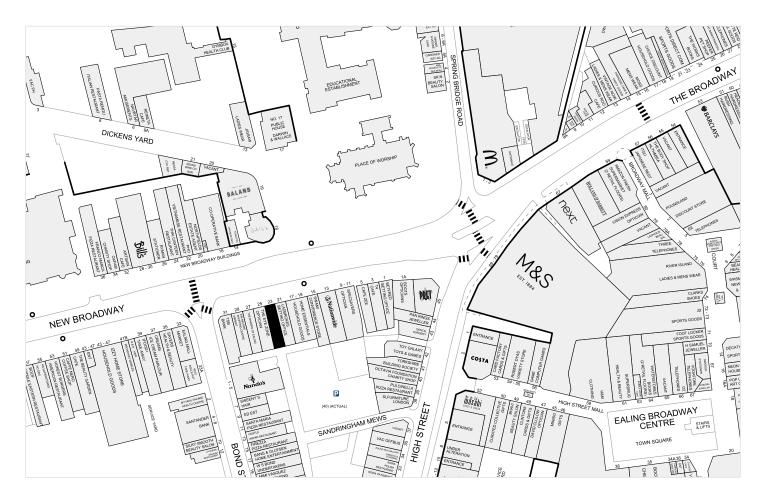

### LOCATION

The shop premises are located in Ealing on the south side of New Broadway directly opposite Dickens Yard (700 residential units, 100,000 sq ft of retail). The **Broadway Shopping Centre** (450,000 sq ft of retail, 125,000 sq ft of offices) is a short distance to the east and the new Filmworks scheme (200 residential units, 8 screen Picturehouse cinema) opening next year is just to the west on New Broadway. Nearby occupiers include **M&S**, **Specsavers**, **Boots Opticians**, **Pret a Manger**, **Gails**, **Pho**, **Nandos**, **Balans**, **Franco Manca**, **Bills and Creams** amongst others.