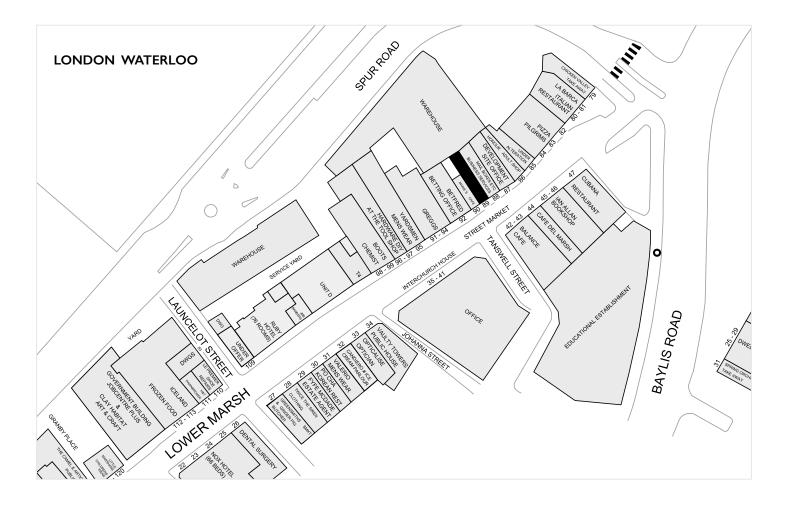

#### LOCATION

The premises are located a short distance from Waterloo station on Lower Marsh. Lower Marsh is a historic street undergoing significant regeneration and is home to an eclectic mix of both independent and multiple retailers, cafes and restaurants. Operators represented nearby on the street include **Pizza Pilgrims, Greggs**, **Valerio, Cubana, Café Del Marsh, Boots, Rymans, Balance, Greensmiths** and **Iceland**. The shop occupies a mid-terrace position on the north side of the street at the intersection with Tanswell Street.