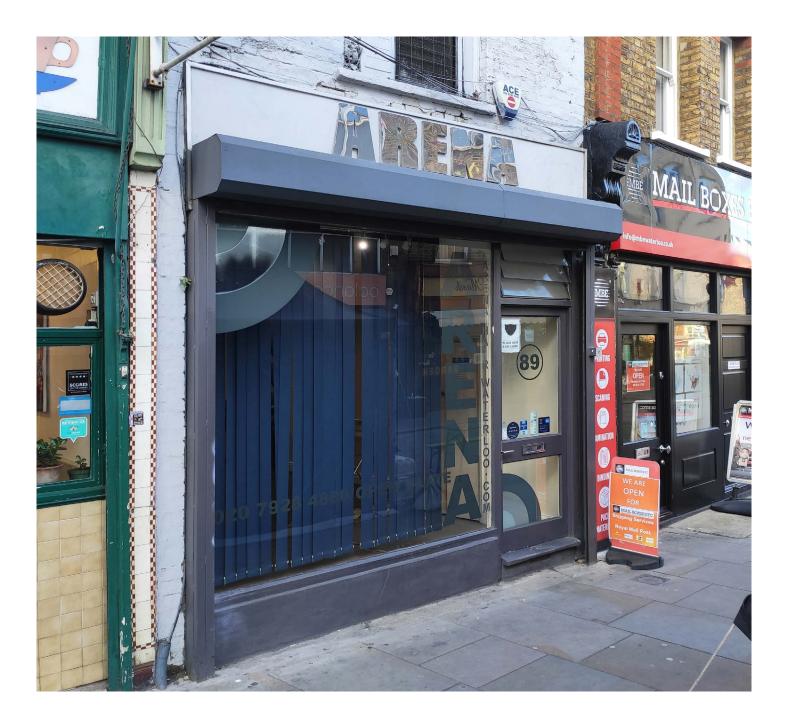

## 89 LOWER MARSH

### NEW LEASE AVAILABLE

#### LOCATION

The premises are located a short distance from Waterloo station on Lower Marsh. Lower Marsh is a historic street undergoing significant regeneration and is home to an eclectic mix of both independent and multiple retailers, cafes and restaurants. Operators represented nearby on the street include **Pizza Pilgrims, Greggs**, **Valerio, Cubana, Café Del Marsh, Boots, Rymans, Balance, Greensmiths** and **Iceland**. The shop occupies a mid-terrace position on the north side of the street at the intersection with Tanswell Street.

#### ACCOMMODATION

The shop is arranged on the ground floor providing the following approximate dimensions and floor area:

| Internal width | 10 ft 6 ins | 3.20 m     |
|----------------|-------------|------------|
| Shop depth     | 49 ft 4 ins | 15.03 m    |
| Ground floor   | 565 sq ft   | 53.03 sq m |