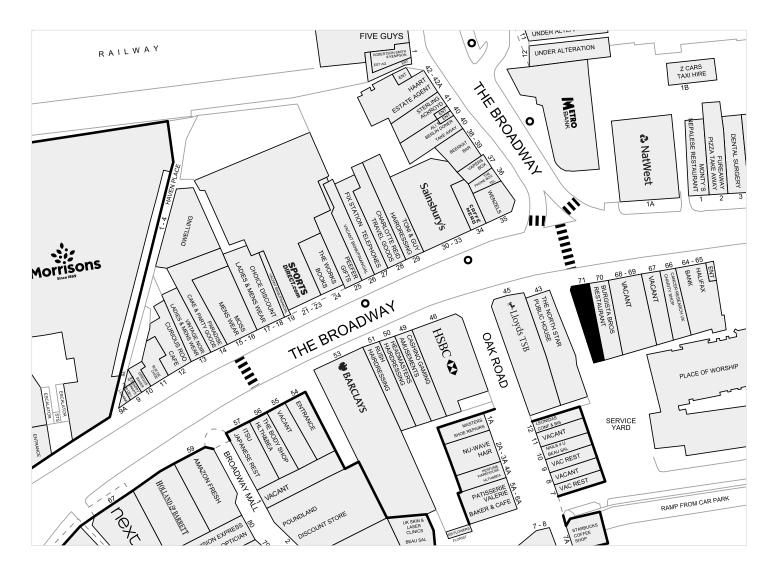

#### LOCATION

The premises are located on the south side of The Mall directly opposite the junction with The Broadway leading to Ealing train station and a short distance east from The Broadway Shopping Centre. The shop is located near to **Metro Bank**, **HSBC**, **Burgista Bros**, **Sainsbury's**, **Lloyds Bank**, **Halfords**, **Headmasters** and **Rush Hair**.