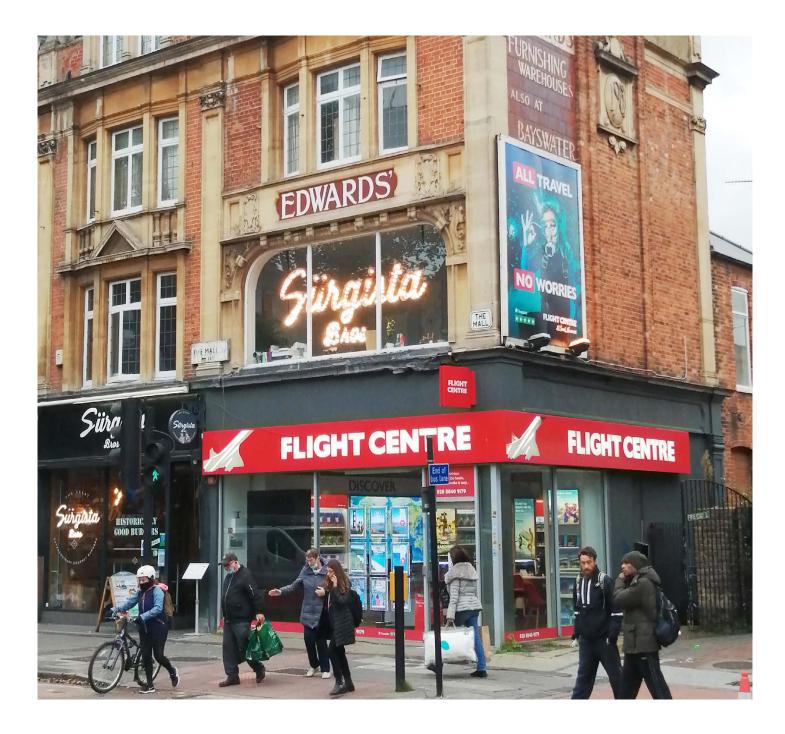

## 71 THE MALL

LEASE AVAILABLE

#### LOCATION

The premises are located on the south side of The Mall directly opposite the junction with The Broadway leading to Ealing train station and a short distance east from The Broadway Shopping Centre. The shop is located near to **Metro Bank**, **HSBC**, **Burgista Bros**, **Sainsbury's**, **Lloyds Bank**, **Halfords**, **Headmasters** and **Rush Hair**.