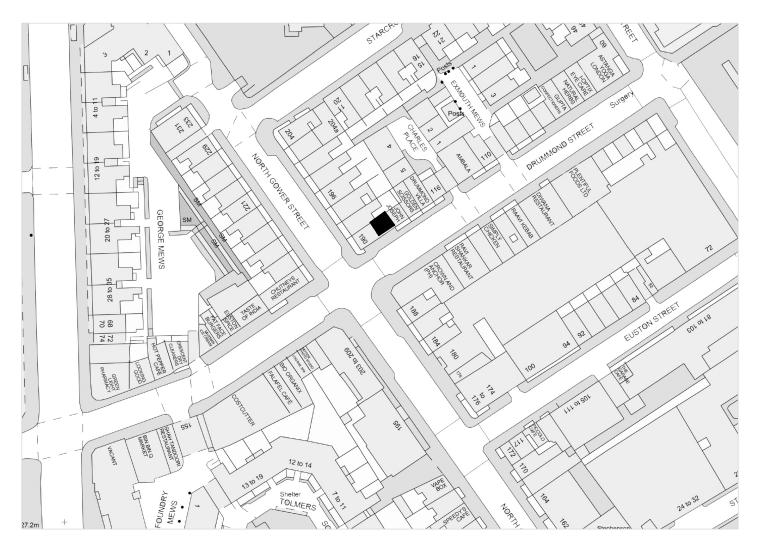

# LOCATION

Located on Drummond Street close to the intersection with North Gower Street the shop benefits from being just over 300 metres away from Euston Railway Station. Drummond Street and the surrounding area is home to a large mix of operators including restaurants, shops and cafes. Nearby occupiers include John Joseph, Golden Scissors, Bio Organix, Hot Pepper Café, Milkman, Fat Face Burgers, Amazon Fresh, Sainsbury's Local and Itsu amongst others.