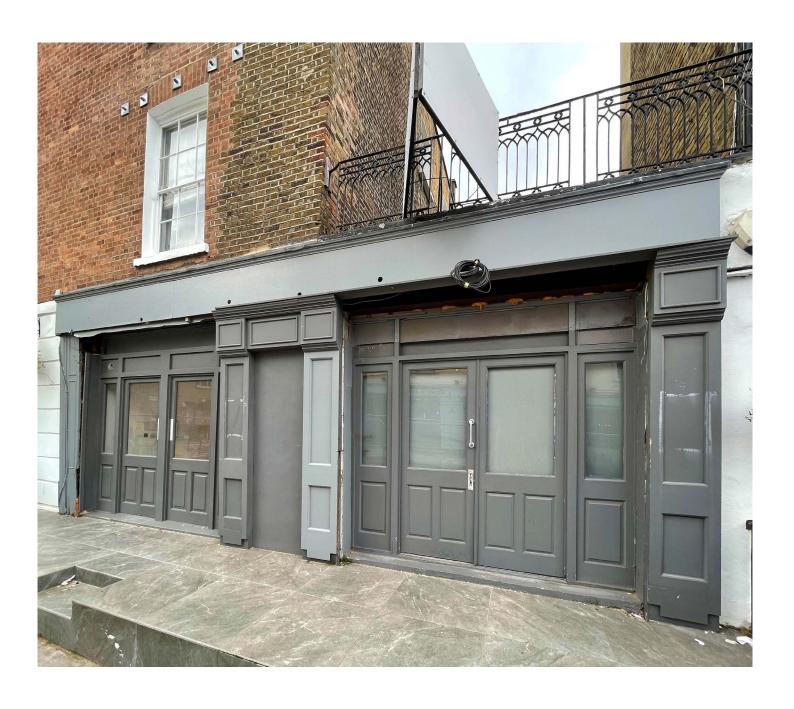

# 122A DRUMMOND STREET NW1

**NEW LEASE AVAILABLE** 

# **ACCOMMODATION**

The double-fronted premises are arranged over ground floor only providing the following approximate dimensions and floor areas:

| Internal width (max): | 25 ft 2 ins | 7.68 m     |
|-----------------------|-------------|------------|
| Shop depth:           | 10 ft 3 ins | 3.13 m     |
| Ground floor:         | 252 sa ft   | 23.39 sa m |