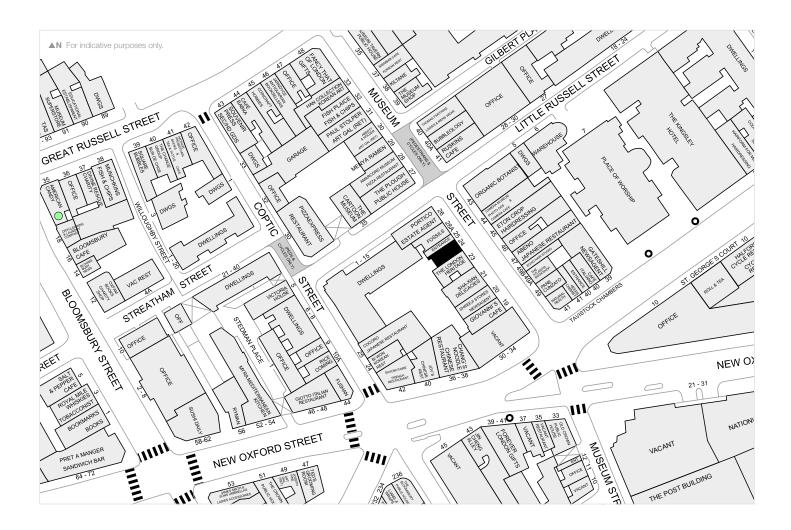

### LOCATION

The premises are located on Museum Street close to the intersection with Bloomsbury Way and New Oxford Street. Museum Street is home to a mix of independent shops and restaurant operators along with one of the UK's most popular attractions, The British Museum. Occupiers in the nearby vicinity include Kiltane, Ryman, Giotto, Bubbleology, Pizza Express, Starbucks, Organic Botanist and Café Italiano amongst others.