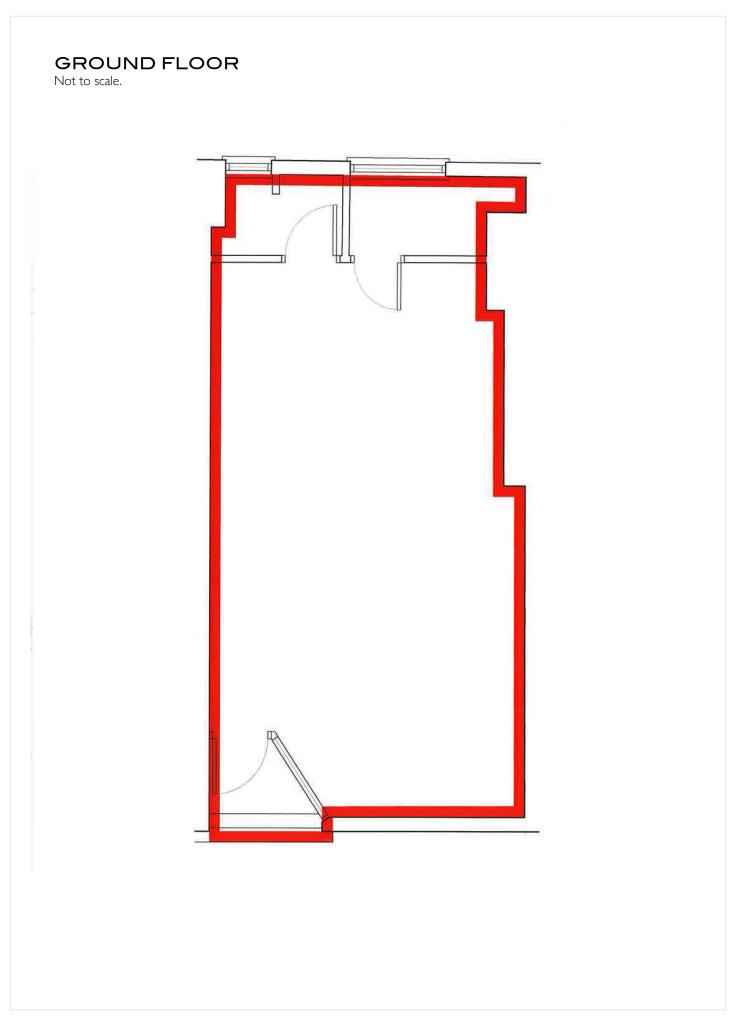

#### ACCOMMODATION

The shop is arranged on the ground floor providing the following approximate dimensions and floor area:

| Internal Depth | 28 ft 2 ins | 8.6 m   |
|----------------|-------------|---------|
| Shop Depth     | 15 ft 2 ins | 4.64 m  |
| Ground Floor   | 397 sg ft   | 36.92 m |