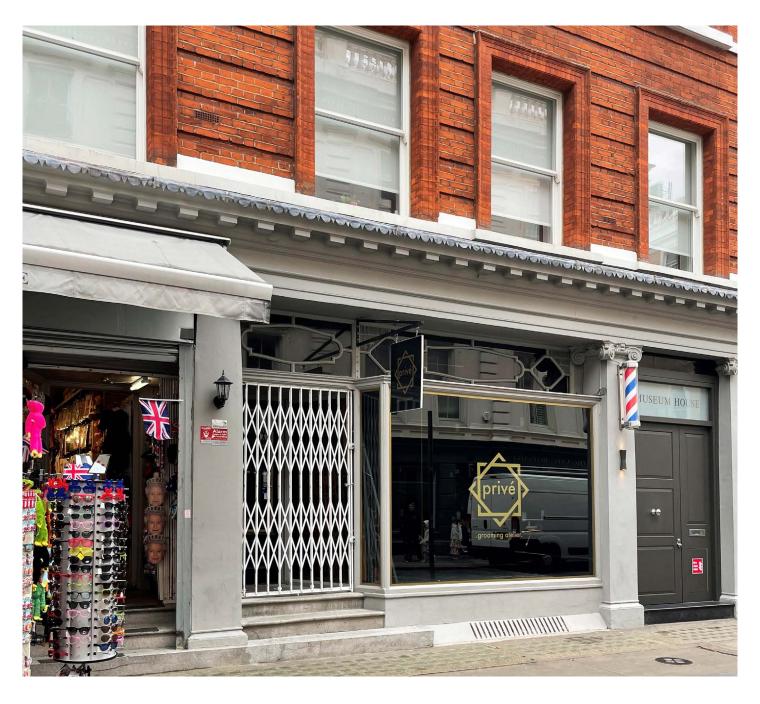

### LOCATION

The premises are located on Museum Street close to the intersection with Bloomsbury Way and New Oxford Street. Museum Street is home to a mix of independent shops and restaurant operators along with one of the UK's most popular attractions, The British Museum. Occupiers in the nearby vicinity include Kiltane, Ryman, Giotto, Bubbleology, Pizza Express, Starbucks, Organic Botanist and Café Italiano amongst others.