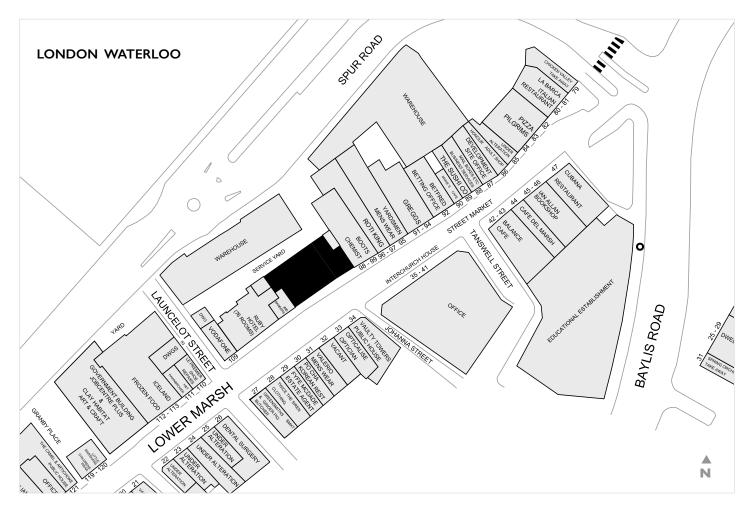

#### LOCATION

The premises are situated a short distance away from Waterloo station on the north side of Lower Marsh. Lower Marsh is a historic street undergoing significant regeneration and is home to an eclectic mix of both independent and multiple retailers, cafes and restaurants. Operators represented on the street include **Cubana**, **Pizza Pilgrims, Cafe Del Marsh, Boots, Vodafone, Rymans, T4, The Sushi Co, Balance Cafe, Valerio, Greensmiths** and **Greggs**.