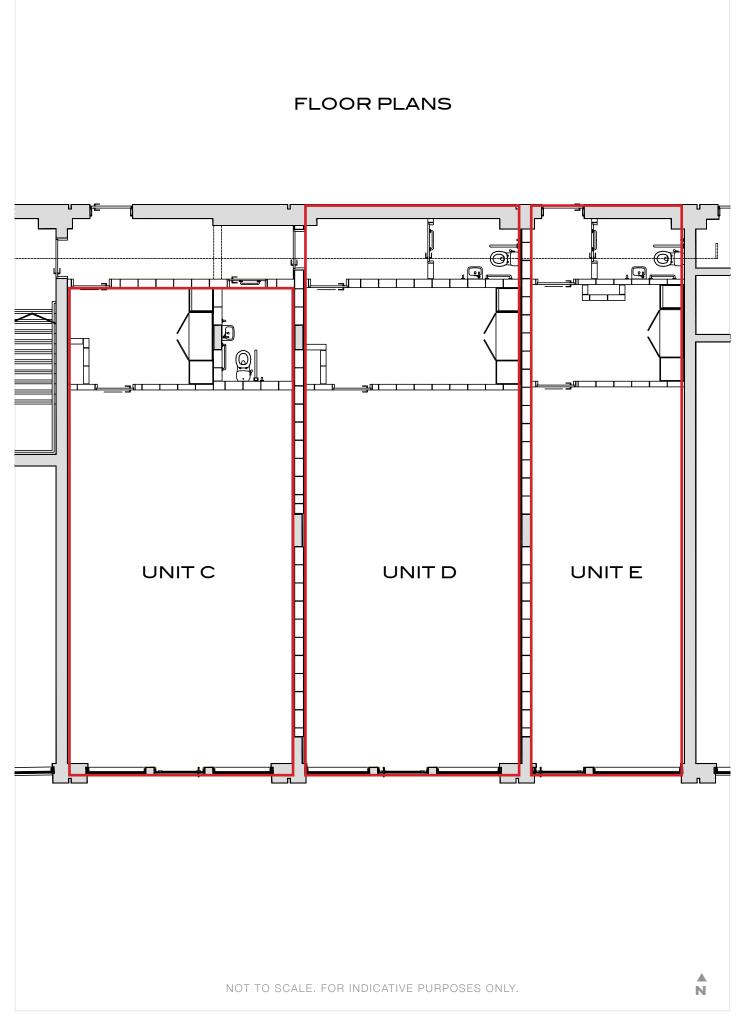

#### ACCOMMODATION & RENTS

The three retail units will be arranged on ground floor only with remote storage available in the basement. The quoting rents are below:

| Unit | Size sq ft | Size sq m | Rent pax |
|------|------------|-----------|----------|
| С    | 692        | 64.92     | £53,500  |
| D    | 710        | 65.96     | £53,750  |
| Е    | 491        | 45.62     | £40,000  |