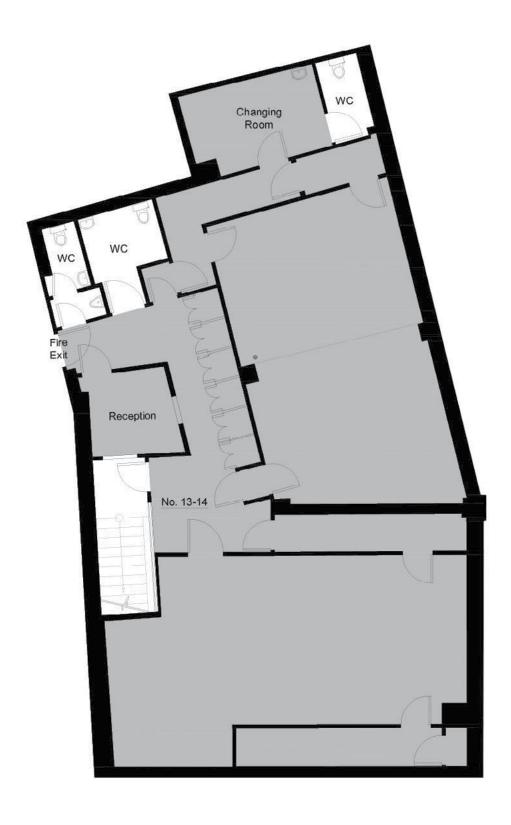

#### ACCOMMODATION

The premises benefits from a ground floor entrance lobby leading down to a basement providing the following approximate net internal floor area:

Basement 1,498 sq ft 139.17 sq m

## LOWER GROUND FLOOR

NOT TO SCALE. FOR INDICATIVE PURPOSES ONLY.