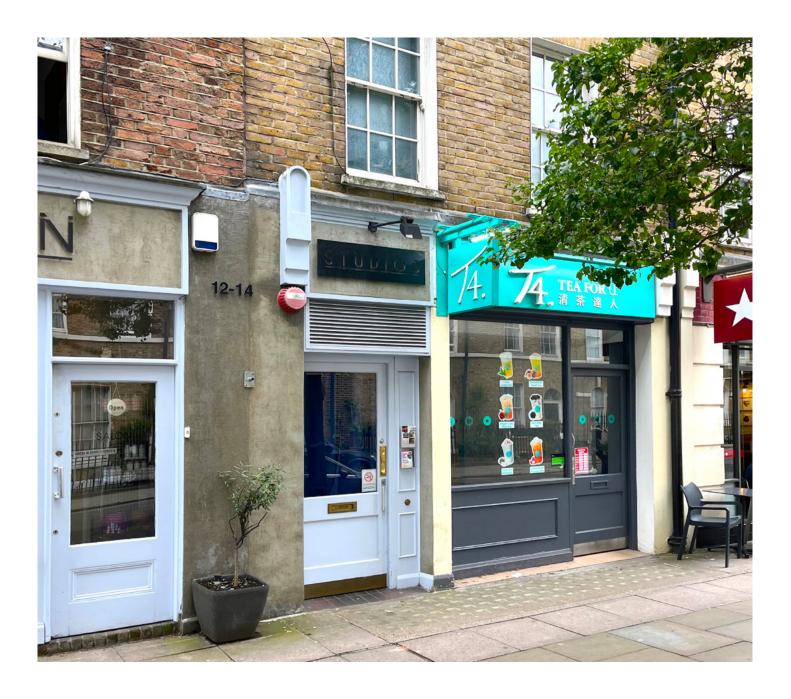

#### LOCATION

The premises are located on the south side of Warren Street within 30 meters of Warren street Underground Station and Tottenham Court Road adjacent to Pret a Manger and other occupiers nearby include McDonalds, Starbucks, Steak & Lobster, Bento-ya, Transition, Simply Fresh, T4 and Miel Bakery.