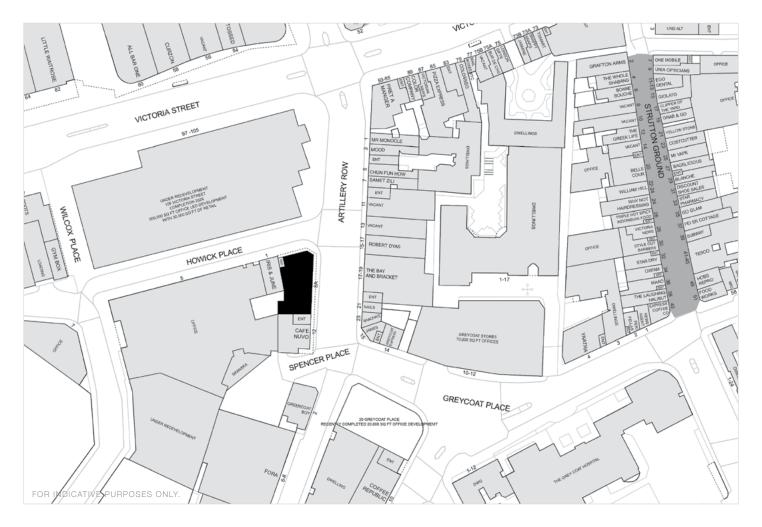

### LOCATION

The premises are located on in the heart of Victoria on the west side of Artillery Row just south of the intersection with Victoria Street. Occupiers nearby include **Iris & June, Pret a Manger, Curzon Cinema, Lane 7, Tossed, Teds Grooming** and **Pizza Express** amongst others. The immediate area is amid a transition period with 105 Victoria Street to the north delivering in 2026 a new office-led development totalling 500,000 sq ft including 30,000 sq ft of new retail accommodation. To the south, both 20 Greycoat Place (20,000 sq ft of offices) and Greycoat Stores, 10 Greycoat Place (80,000 sq ft office led, mixed-use) have recently been completed.