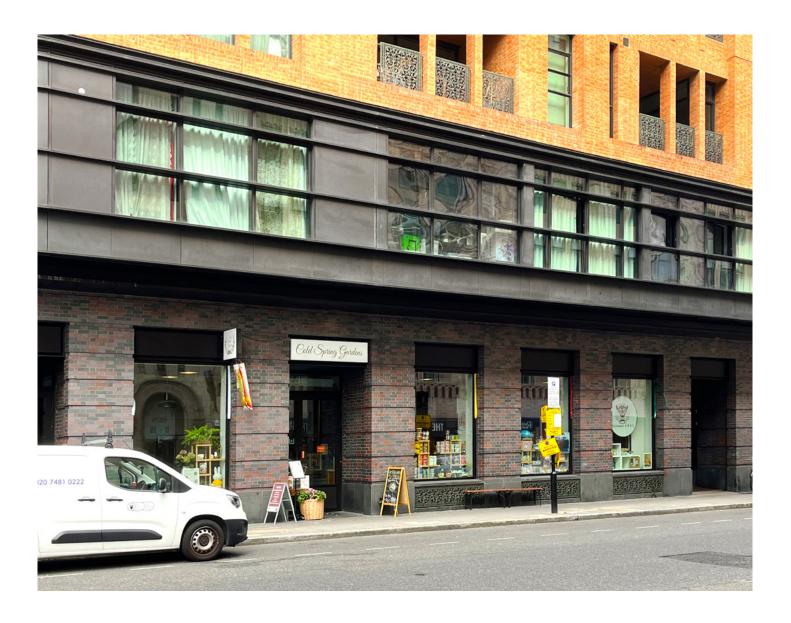

### LOCATION

The premises are located on in the heart of Victoria on the west side of Artillery Row just south of the intersection with Victoria Street. Occupiers nearby include **Iris & June, Pret a Manger, Curzon Cinema, Lane 7, Tossed, Teds Grooming** and **Pizza Express** amongst others. The immediate area is amid a transition period with 105 Victoria Street to the north delivering in 2026 a new office-led development totalling 500,000 sq ft including 30,000 sq ft of new retail accommodation. To the south, both 20 Greycoat Place (20,000 sq ft of offices) and Greycoat Stores, 10 Greycoat Place (80,000 sq ft office led, mixed-use) have recently been completed.