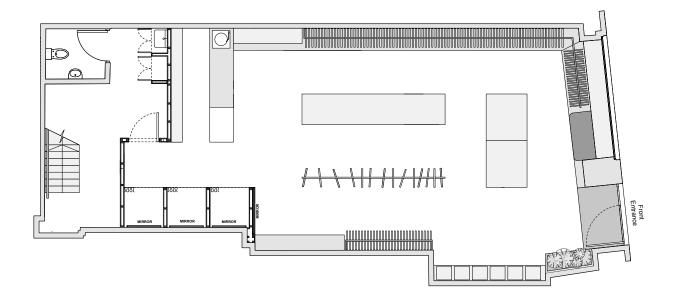

#### **ACCOMMODATION**

These shop premises are arranged over ground floors and a mezzanine level providing the following net internal dimensions and floor areas:

| Total          | 1,397 sq ft | 129.83 sq m |
|----------------|-------------|-------------|
| Mezzanine      | 320 sq ft   | 29.74 sq m  |
| Ground Floor   | 1,077 sq ft | 100.09 sq m |
| Gross Frontage | 24 ft I ins | 7.34m       |

## **GROUND FLOOR**