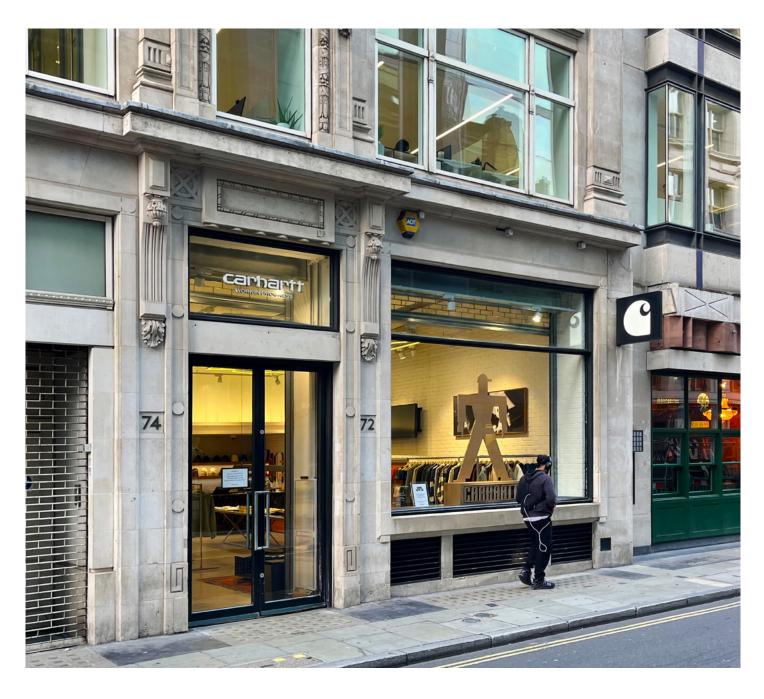

#### LOCATION

Located in the heart of Soho on the northern side of Brewer Street directly opposite **Stone Island** and **Rapha**. Other occupiers nearby include **CP Company**, **Champion**, **Third Space**, **EYTS**, **Murdock London**, **El Pastor**, **Kiln** and **Honest Burger**.

#### **ACCOMMODATION**

These shop premises are arranged over ground floors and a mezzanine level providing the following net internal dimensions and floor areas:

| Total          | 1,397 sq ft | 129.83 sq m |
|----------------|-------------|-------------|
| Mezzanine      | 320 sq ft   | 29.74 sq m  |
| Ground Floor   | 1,077 sq ft | 100.09 sq m |
| Gross Frontage | 24 ft I ins | 7.34m       |