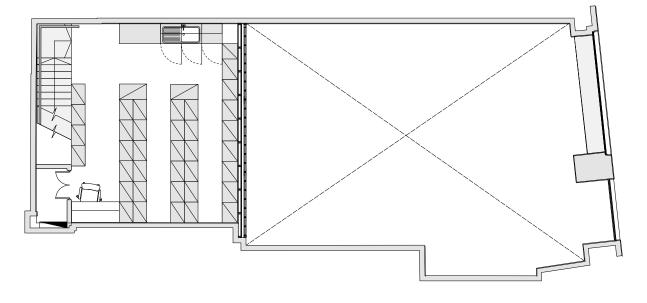

#### **ACCOMMODATION**

These shop premises are arranged over ground floors and a mezzanine level providing the following net internal dimensions and floor areas:

| Total          | 1,397 sq ft | 129.83 sq m |
|----------------|-------------|-------------|
| Mezzanine      | 320 sq ft   | 29.74 sq m  |
| Ground Floor   | 1,077 sq ft | 100.09 sq m |
| Gross Frontage | 24 ft I ins | 7.34m       |

## **MEZZANINE**

NOT TO SCALE. FOR INDICATIVE PURPOSES ONLY.

Misrepresentation Act: Whilst every care is taken in the preparation of these particulars BC Retail and the vendor / lessor take no responsibility for any error, mis-statements or omission in these details. Measurements are approximate and for guidance only. These particulars do not constitute an offer or contract and members of the Agent's firm have no authority to make any representation or warranty in relation to this property. 2024 SUBJECT TO CONTRACT