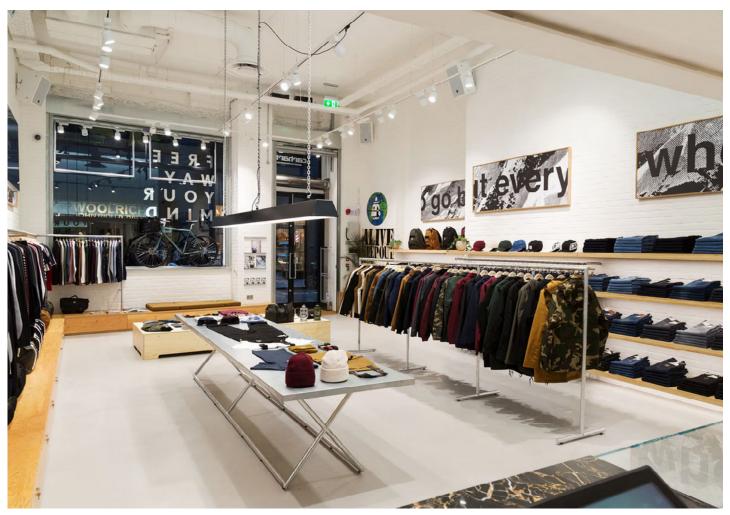

Fitout plans are available on request. The premises are fitted out including air conditioning and a lighting system.