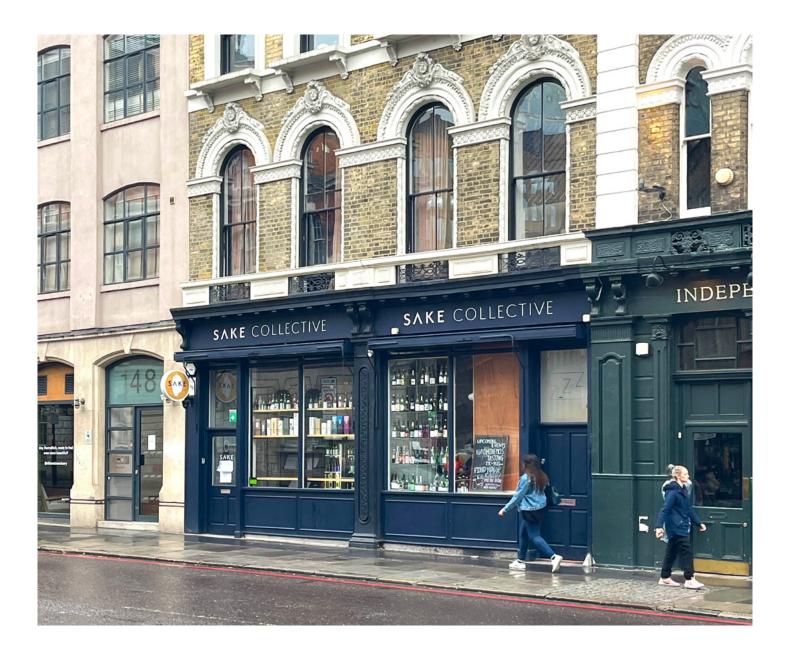

## 144-146 COMMERCIAL STREET E1

FITTED RESTAURANT/BAR PREMISES NEW LEASE AVAILABLE (SUBJECT TO VP)

### LOCATION

Commercial Street is one of the main thoroughfares in Spitalfields and connecting Aldgate to Shoreditch. The premises are located on the eastern side of Commercial Street just north of Spitalfields Market and close to the Truman Brewery. Nearby restaurant operators include Hawksmoor, Delamina EAST and Nando's while nearby retailers include Urban Outfitters, Loaf, Nisbets, WatchHouse Coffee and Costa Coffee.