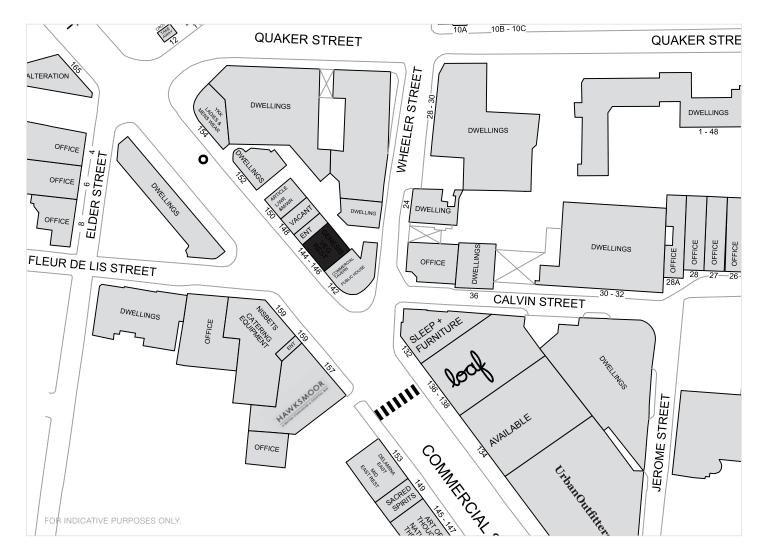

### LOCATION

Commercial Street is one of the main thoroughfares in Spitalfields and connecting Aldgate to Shoreditch. The premises are located on the eastern side of Commercial Street just north of Spitalfields Market and close to the Truman Brewery. Nearby restaurant operators include Hawksmoor, Delamina EAST and Nando's while nearby retailers include Urban Outfitters, Loaf, Nisbets, WatchHouse Coffee and Costa Coffee.