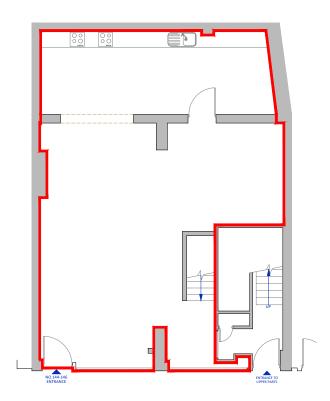

#### ACCOMMODATION

The premises are double fronted and arranged over ground & basement floors providing the following approximate net internal floor areas:

| Basement | 794 sq ft   | 73.76 sq m  |
|----------|-------------|-------------|
| Total    | 1,724 sq ft | 160.16 sq m |

#### **GROUND FLOOR**

COMMERCIAL STREET

BASEMENT

COMMERCIAL STREET

NOT TO SCALE

Misrepresentation Act: Whilst every care is taken in the preparation of these particulars BC Retail and the vendor / lessor take no responsibility for any error, mis-statements or omission in these details. Measurements are approximate and for guidance only. These particulars do not constitute an offer or contract and members of the Agent's firm have no authority to make any representation or warranty in relation to this property. 2024