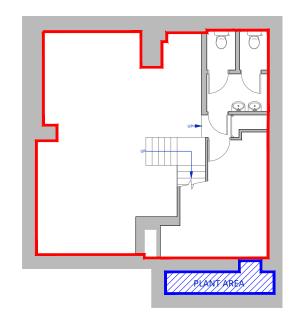

#### ACCOMMODATION

The premises are double fronted and arranged over ground & basement floors providing the following approximate net internal floor areas:

| Basement | 794 sq ft   | 73.76 sq m  |
|----------|-------------|-------------|
| Total    | 1,724 sq ft | 160.16 sq m |

#### **GROUND FLOOR**

COMMERCIAL STREET

BASEMENT

COMMERCIAL STREET

NOT TO SCALE

Misrepresentation Act: Whilst every care is taken in the preparation of these particulars BC Retail and the vendor / lessor take no responsibility for any error, mis-statements or omission in these details. Measurements are approximate and for guidance only. These particulars do not constitute an offer or contract and members of the Agent's firm have no authority to make any representation or warranty in relation to this property. 2024