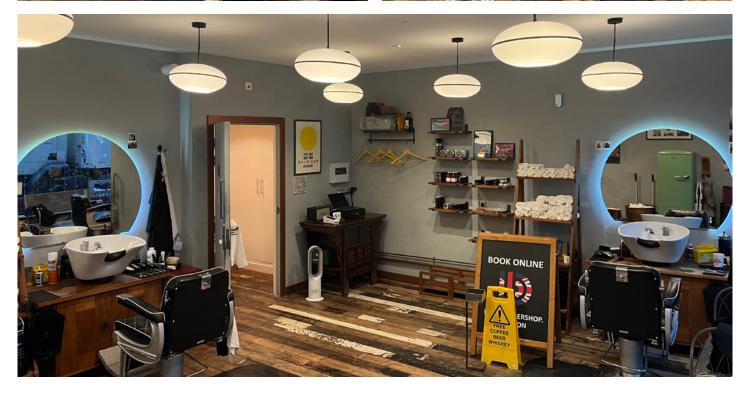

### **ACCOMMODATION**

The premises are arranged on ground floor only providing the following approximate gross internal floor area:

Internal width 21 ft 1 ins 6.42 m Shop depth (max) 25 ft 2 ins 7.66 m Ground floor 434 sq ft 40.33 sq m

#### USE

The Premises are Class E(a) retail use however interested parties should make their own enquiries with Lambeth Borough Council Planning Department. Cooking on the premises will not be permitted.