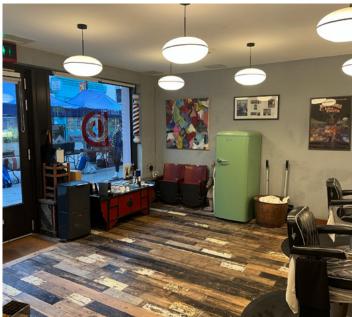

### **ACCOMMODATION**

The premises are arranged on ground floor only providing the following approximate gross internal floor area:

Internal width 21 ft 1 ins 6.42 m Shop depth (max) 25 ft 2 ins 7.66 m Ground floor 434 sq ft 40.33 sq m

#### USE

The Premises are Class E(a) retail use however interested parties should make their own enquiries with Lambeth Borough Council Planning Department. Cooking on the premises will not be permitted.