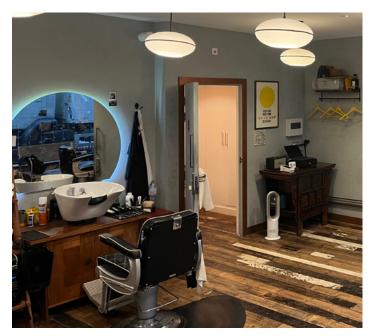

### **ACCOMMODATION**

The premises are arranged on ground floor only providing the following approximate gross internal floor area:

Internal width 21 ft 1 ins 6.42 m Shop depth (max) 25 ft 2 ins 7.66 m Ground floor 434 sq ft 40.33 sq m