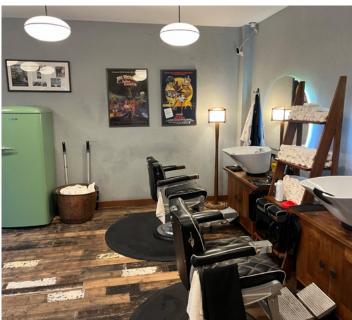

### **ACCOMMODATION**

The premises are arranged on ground floor only providing the following approximate gross internal floor area:

Internal width 21 ft 1 ins 6.42 m Shop depth (max) 25 ft 2 ins 7.66 m Ground floor 434 sq ft 40.33 sq m

#### USE

The Premises are Class E(a) retail use however interested parties should make their own enquiries with Lambeth Borough Council Planning Department. Cooking on the premises will not be permitted.