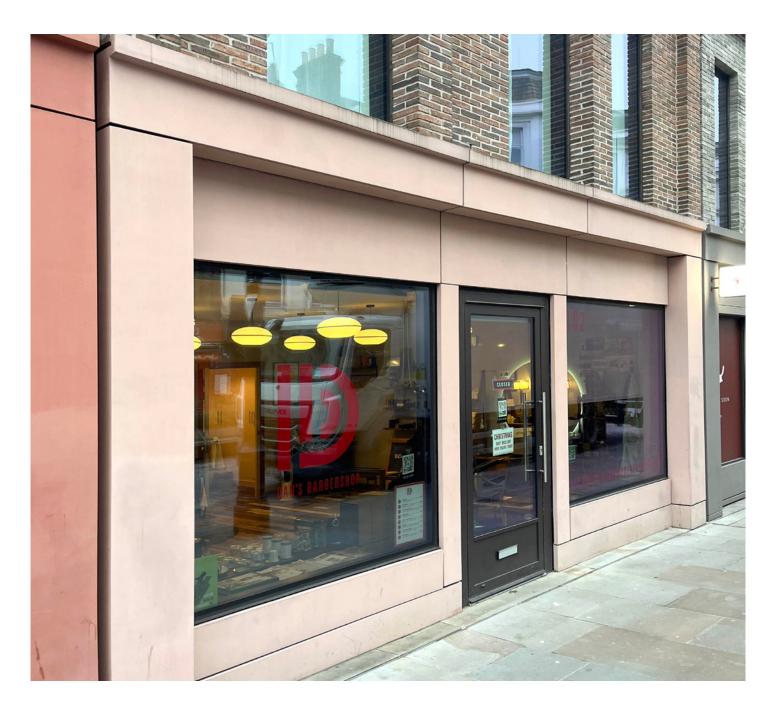

# 102 LOWER MARSH

FITTED BARBERS UNIT CLASS E

## LOCATION

The premises are situated a short distance away from Waterloo station on the north side of Lower Marsh. Lower Marsh is a historic street undergoing significant regeneration and is home to an eclectic mix of both independent and multiple retailers, cafes, and restaurants. Operators represented on the street include **Cubana**,

### **ACCOMMODATION**

The premises are arranged on ground floor only providing the following approximate gross internal floor area:

Internal width 21 ft 1 ins 6.42 m Shop depth (max) 25 ft 2 ins 7.66 m Ground floor 434 sq ft 40.33 sq m