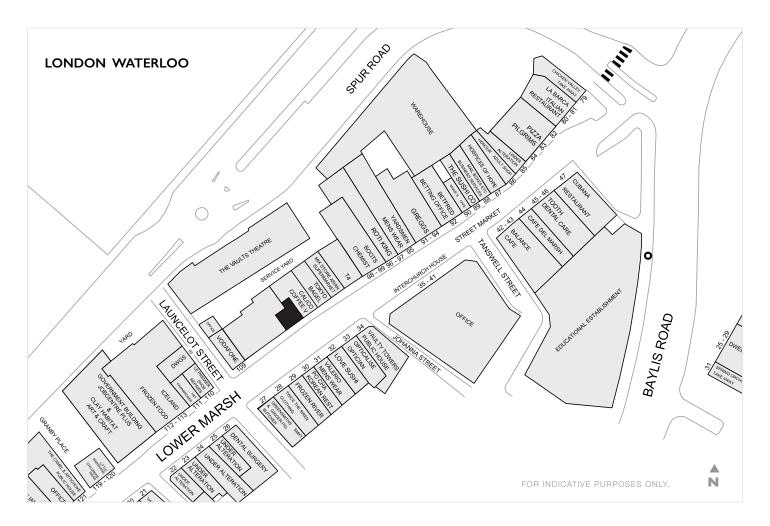

## LOCATION

The premises are situated a short distance away from Waterloo station on the north side of Lower Marsh. Lower Marsh is a historic street undergoing significant regeneration and is home to an eclectic mix of both independent and multiple retailers, cafes, and restaurants. Operators represented on the street include **Cubana**,

Pizza Pilgrims, Boots, Vodafone, Rymans, Tokyo Bagel, T4, The Sushi Co, Balance Café, Valerio, Greensmiths and Greggs.