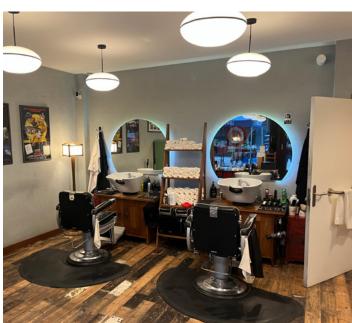

### **ACCOMMODATION**

The premises are arranged on ground floor only providing the following approximate gross internal floor area:

Internal width 21 ft 1 ins 6.42 m Shop depth (max) 25 ft 2 ins 7.66 m Ground floor 434 sq ft 40.33 sq m

#### USE

The Premises are Class E(a) retail use however interested parties should make their own enquiries with Lambeth Borough Council Planning Department. Cooking on the premises will not be permitted.