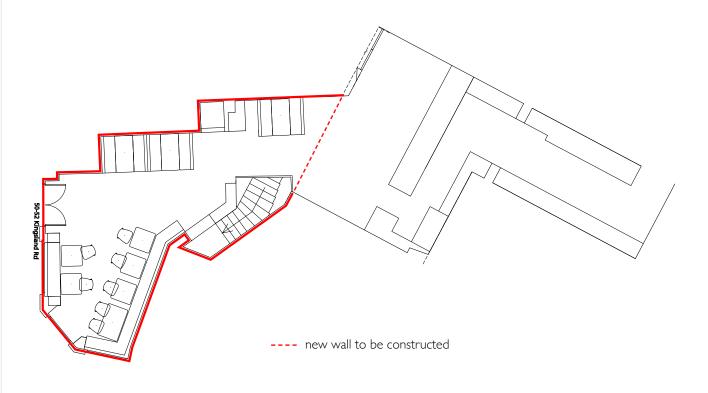

#### **ACCOMMODATION**

The premises will be arranged on the ground floor and basement levels providing the following approximate NIA floor areas:

 Ground floor
 490 sq ft
 45.55 sq m

 Basement
 623 sq ft
 57.95 sq m

 Total
 1,113 sq ft
 103.49 sq m

Floor plans are available on request.

### **BASEMENT**