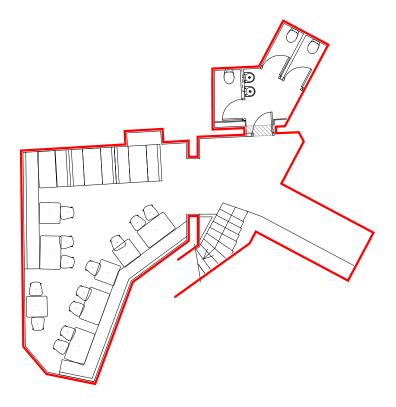

#### **ACCOMMODATION**

The premises will be arranged on the ground floor and basement levels providing the following approximate NIA floor areas:

 Ground floor
 490 sq ft
 45.55 sq m

 Basement
 623 sq ft
 57.95 sq m

 Total
 1,113 sq ft
 103.49 sq m

Floor plans are available on request.

## **GROUND FOOR**

NOT TO SCALE. FOR INDICATIVE PURPOSES ONLY.