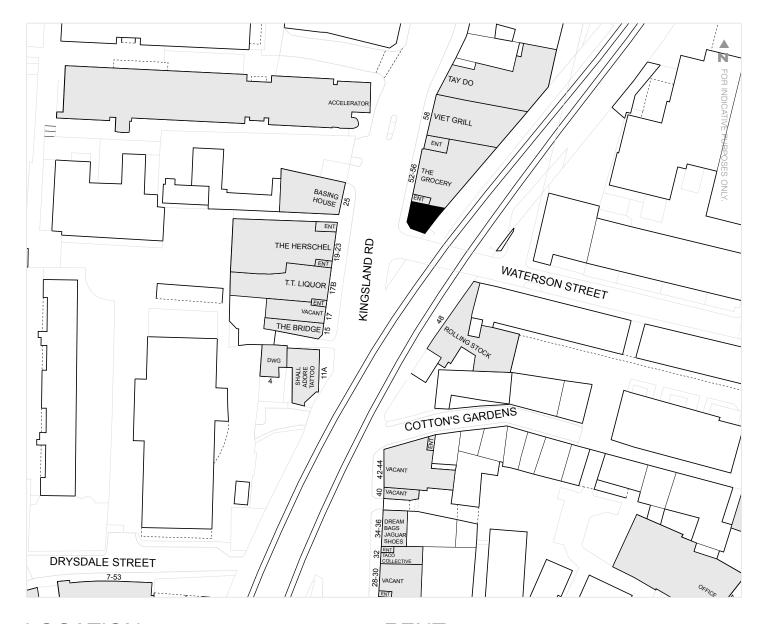

#### LOCATION

These premises are situated in Shoreditch on the eastern side of Kingsland Road at the intersection with Waterson Street. Located adjacent to **The Grocery** and close to occupiers including **Viet Grill**, **Tay Do**, **TT Liquor**, **Rolling Stock**, **Jaquar Shoes**, **Tastes Like Chicken** and **Two Lights**.