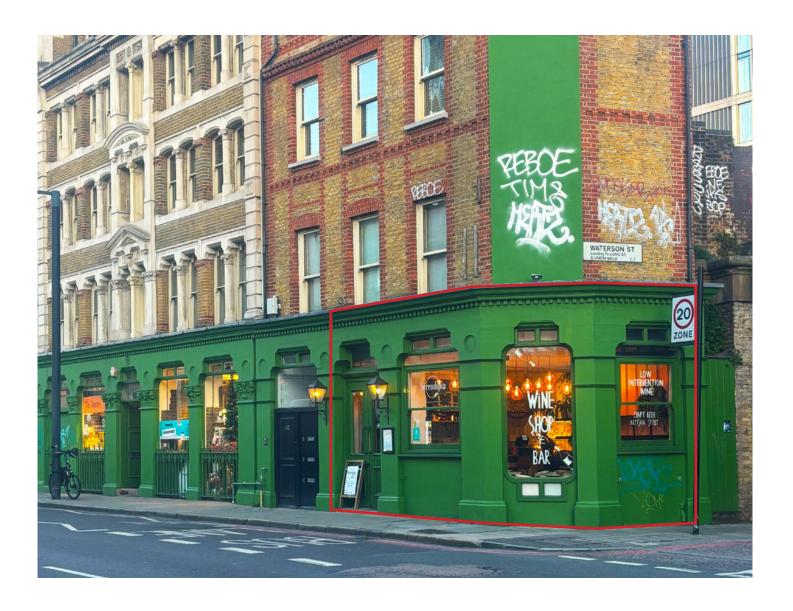

#### LOCATION

These premises are situated in Shoreditch on the eastern side of Kingsland Road at the intersection with Waterson Street. Located adjacent to **The Grocery** and close to occupiers including **Viet Grill**, **Tay Do**, **TT Liquor**, **Rolling Stock**, **Jaquar Shoes**, **Tastes Like Chicken** and **Two Lights**.