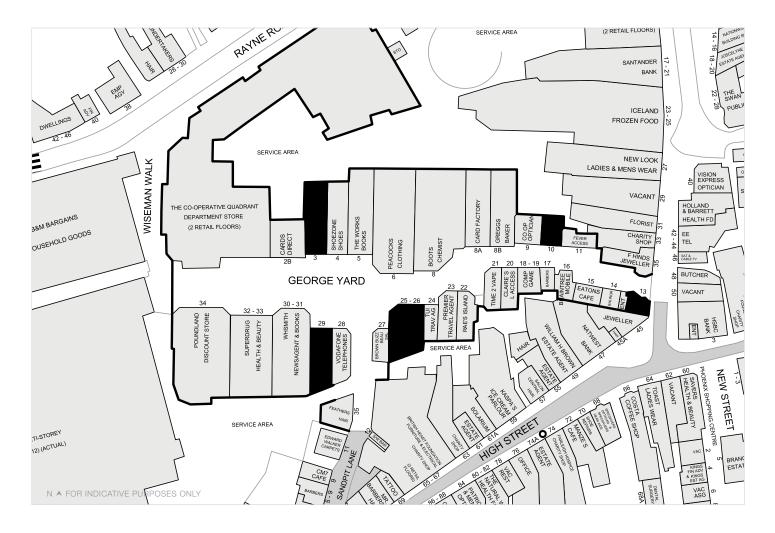

#### **GEORGE YARD**

The George Yard Shopping Centre is situated in the heart of Braintree, positioned between High Street and Bank Street. The scheme benefits from access to a 700-space car park and has a range of both national operators, including but not limited to; **Boots the Chemist, WH Smith**, **Superdrug, Peacocks, Poundland** and anchor tenants **The Co-Operative Department Store**.

#### ACCOMODATION

| Unit         | Sales (sq ft) | Ancillary (sq ft) | Rent (pax)       | Rateable Value |
|--------------|---------------|-------------------|------------------|----------------|
| Unit 3       | 859           | 833               | £37,500          | £26,250        |
| Unit 10      | 479           | 308               | £19,500          | £11,500        |
| Unit 13      | 315           |                   | £14,500          | £10,500        |
| Unit 25 & 26 | 1,519         | 1,823             | Upon Application | £40,750        |
| Unit 29      | 1,161         | 584               | £34,500          | £27,250        |