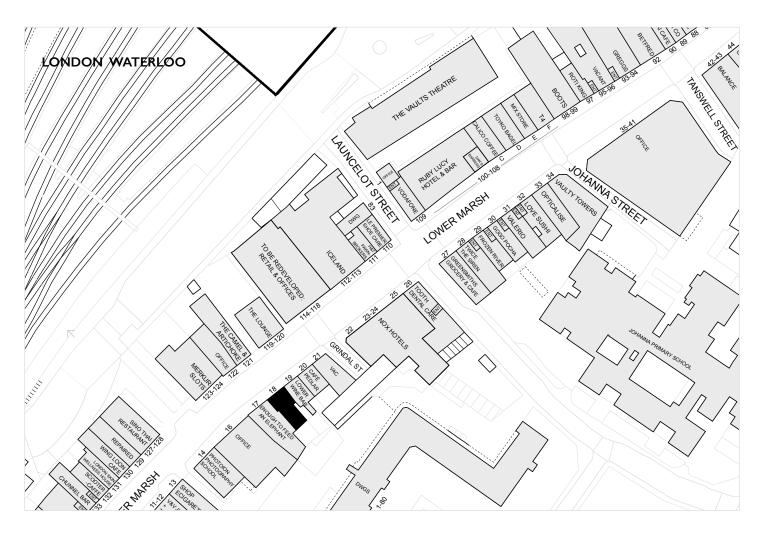

## LOCATION

The premises are situated a short distance away from Waterloo station on the south side of Lower Marsh. Lower Marsh is ahistoric street undergoing significant regeneration and is home to an eclectic mix of both independent and multiple retailers, cafes and restaurants. Operators represented on the street include Cubana, Pizza Pilgrims, Cafe Del Marsh, Boots, Vodafone, Iceland, Rymans, Roti King, The Sushi Co, Balance Cafe, Valerio, Greensmiths and Greggs.