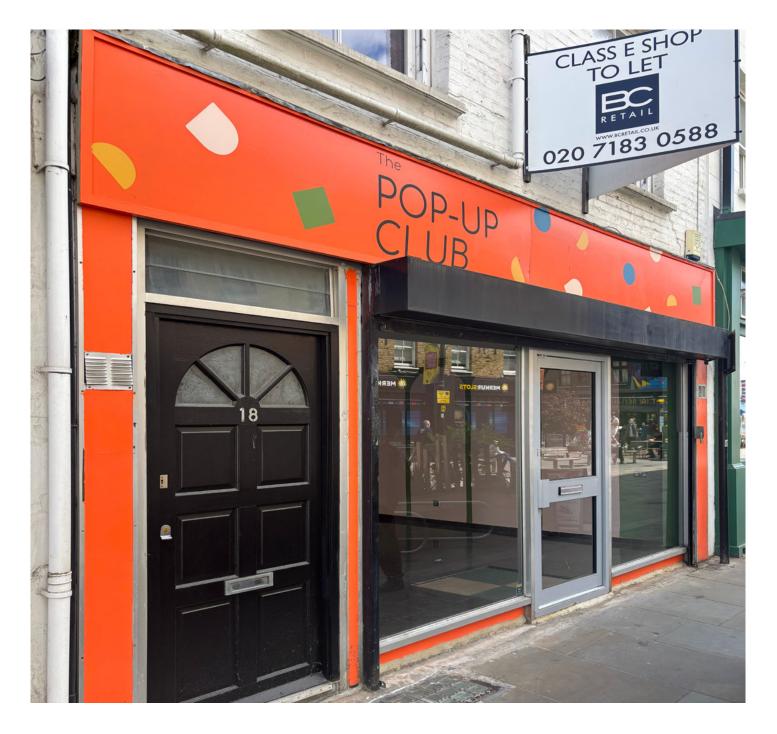

# 18 LOWER MARSH SE1

CLASS E SHOP NEW LEASE AVAILABLE

## LOCATION

The premises are situated a short distance away from Waterloo station on the south side of Lower Marsh. Lower Marsh is ahistoric street undergoing significant regeneration and is home to an eclectic mix of both independent and multiple retailers, cafes and restaurants. Operators represented on the street include Cubana, Pizza Pilgrims, Cafe Del Marsh, Boots, Vodafone, Iceland, Rymans, Roti King, The Sushi Co, Balance Cafe, Valerio, Greensmiths and Greggs.