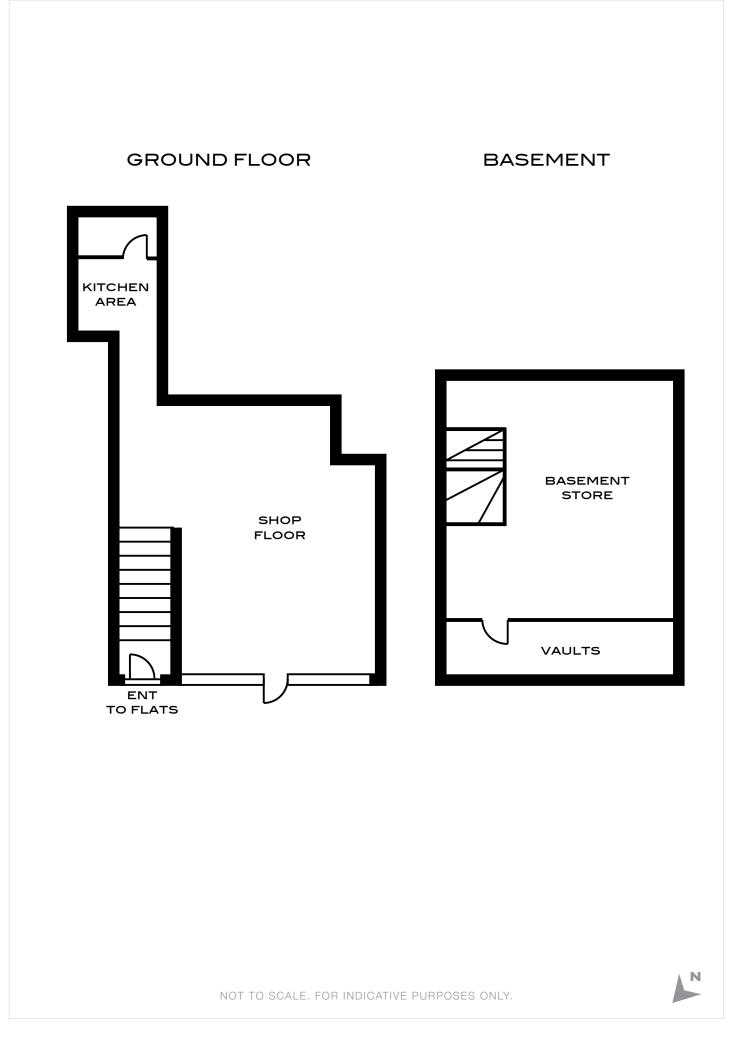

#### **ACCOMMODATION**

The shop is arranged on ground floor and basement levels providing the following approximate internal dimensions and floor areas:

| Total                | 629 sq ft    | 58.43 sq m |
|----------------------|--------------|------------|
| Vaults               | 69 sq ft     | 6.41 sq m  |
| Basement             | 211 sq ft    | 19.60 sq m |
| Ground floor         | 349 sq ft    | 32.42 sq m |
| Internal width (max) | 17 ft 10 ins | 5.44m      |