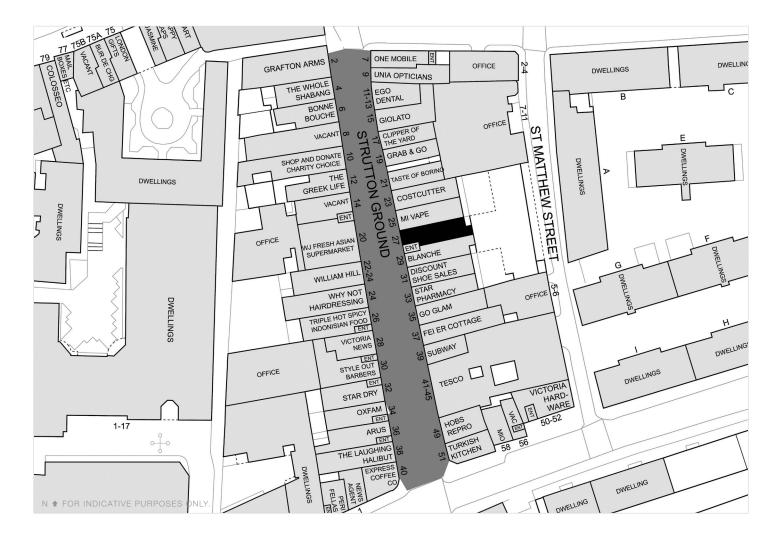

#### LOCATION

The premises are located in the heart of Victoria SWI on Strutton Ground. The property is located on the eastern side of the street midway between the intersection with Victoria Street and Greycoat Place. Strutton Ground is home to a daily market which attracts significant footfall from the surrounding large-scale office and residential developments. Occupiers represented nearby include **Tesco**, **Star Pharmacy**, **Subway**, **Oxfam** and **William Hill**.