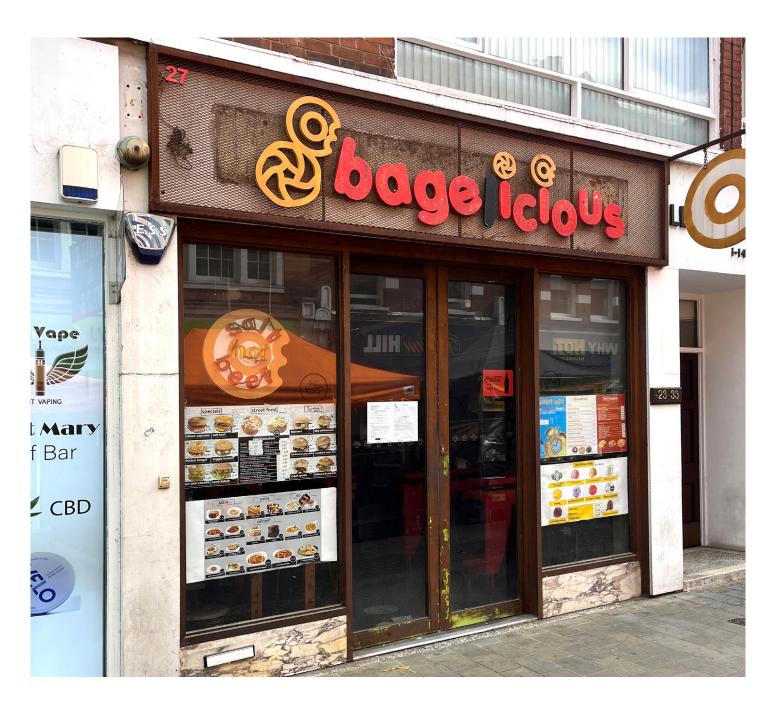

# 27 STRUTTON GROUND SW1

CLASS E SHOP NEW LEASE

#### LOCATION

The premises are located in the heart of Victoria SWI on Strutton Ground. The property is located on the eastern side of the street midway between the intersection with Victoria Street and Greycoat Place. Strutton Ground is home to a daily market which attracts significant footfall from the surrounding large-scale office and residential developments. Occupiers represented nearby include **Tesco**, **Star Pharmacy**, **Subway**, **Oxfam** and **William Hill**.