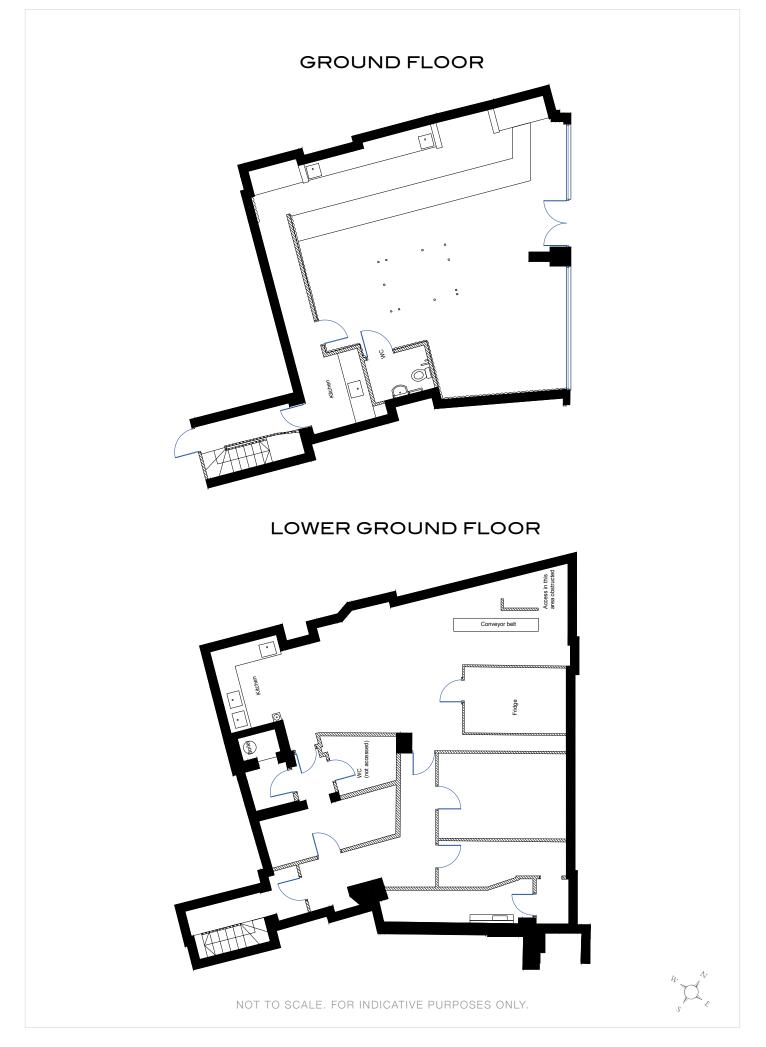

## ACCOMMODATION

The shop premises are arranged over ground and lower ground floor levels providing the following approximate net internal floor areas:

| Total              | l,939 sq ft | 180.10 sq m |
|--------------------|-------------|-------------|
| Lower ground floor | 980 sq ft   | 91.00 sq m  |
| Ground floor       | 959 sq ft   | 89.10 sq m  |