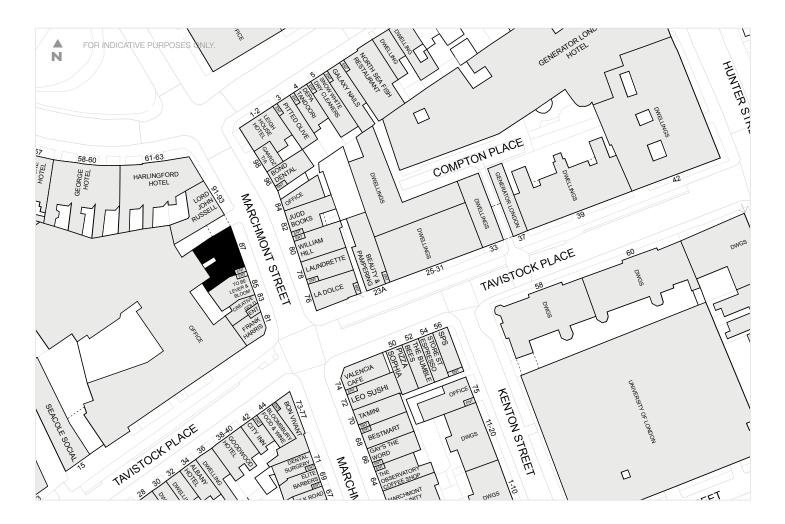

#### LOCATION

Situated in the heart of Bloomsbury, a vibrant and culturally rich neighbourhood which has an eclectic mix of shops, coffee shops, café and restaurants. King's Cross St. Pancras, Euston, and Russell Square Underground Stations are all close by.The shop is located on the western side of Marchmont Street close to the junction with Tavistock Place. The **Brunswick Centre** is a short distance away to the south which is anchored by **Waitrose**. Occupiers nearby include **Store Street Espresso**, La Dolce Pizza Sophia, Leo Sushi and The Observatory.