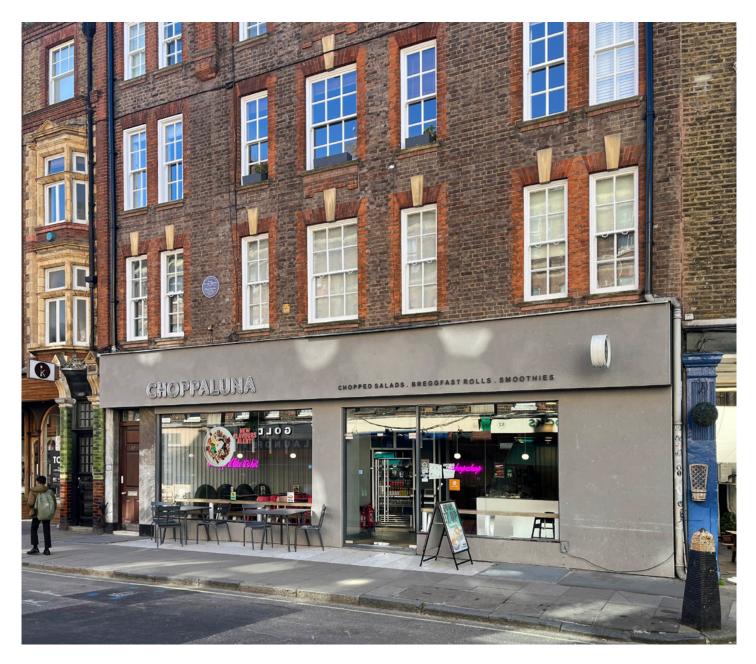

# 87/89 MARCHMONT STREET WC1

CLASS E SHOP NEW LEASE AVAILABLE SUBJECT TO VP

#### LOCATION

Situated in the heart of Bloomsbury, a vibrant and culturally rich neighbourhood which has an eclectic mix of shops, coffee shops, café and restaurants. King's Cross St. Pancras, Euston, and Russell Square Underground Stations are all close by.The shop is located on the western side of Marchmont Street close to the junction with Tavistock Place. The **Brunswick Centre** is a short distance away to the south which is anchored by **Waitrose**. Occupiers nearby include **Store Street Espresso**, La Dolce Pizza Sophia, Leo Sushi and The Observatory.