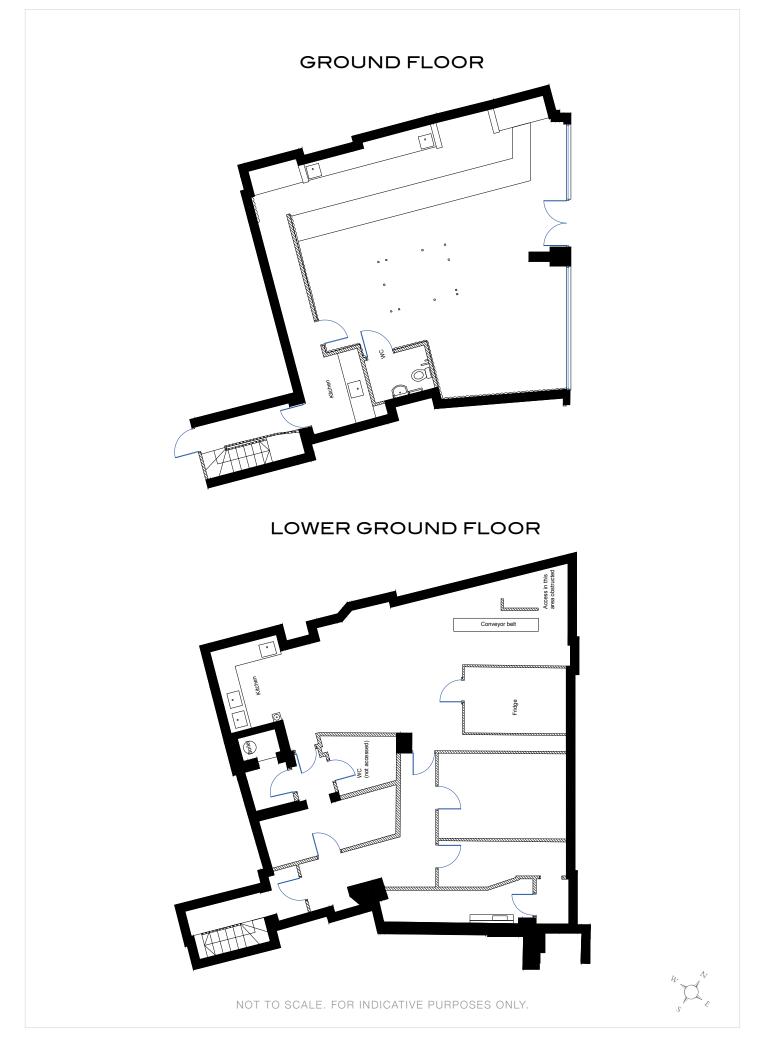

## ACCOMMODATION

The shop premises are arranged over ground and lower ground floor levels providing the following approximate net internal floor areas:

| Ground floor       | 979 sq ft   | 90.99 sq m  |
|--------------------|-------------|-------------|
| Lower ground floor | 1,118 sq ft | 103.90 sq m |
| Total              | 2,097 sq ft | 294.89 sq m |