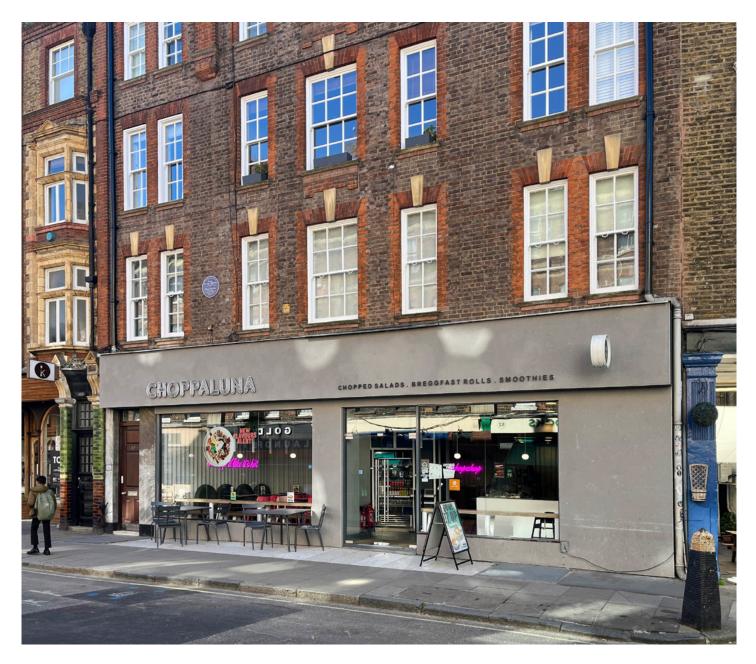

# 87/89 MARCHMONT STREET WC1

CLASS E SHOP NEW LEASE AVAILABLE SUBJECT TO VP

#### LOCATION

Situated in the heart of Bloomsbury, a vibrant and culturally rich neighbourhood which has an eclectic mix of shops, coffee shops, café and restaurants. King's Cross St. Pancras, Euston, and Russell Square Underground Stations are all close by.The shop is located on the western side of Marchmont Street close to the junction with Tavistock Place. There is a significant student population in the Bloomsbury, I Cartright Garden is located immediately to the north, which is home to 1,500 University of London students.The **Brunswick Centre** is a short distance away to the south which is anchored by **Waitrose**. Occupiers nearby include **Store Street Espresso**, **La Dolce Pizza Sophia**, **Leo Sushi** and **The Observatory**.