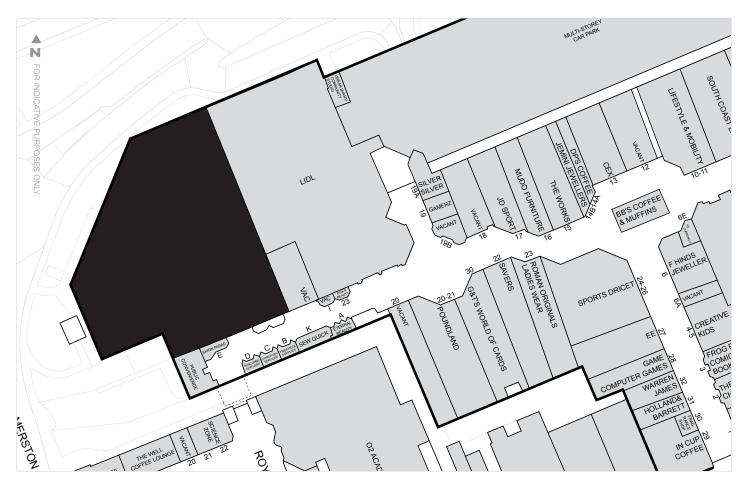

#### LOCATION

This former Wilko store is located within the Sovereign Shopping Centre, Boscombe, Bournemouth. Situated near the Penny Lane entrance, the store has a prominent frontage to the shopping centre, which houses various national retailers. Located nearby are **Lidl**, **Poundland**, **JD Sports**, **Sportsdirect**, **F Hinds** and **Boots**. The Sovereign Shopping Centre offers a multi-storey car park with 625 spaces, including disabled bays on the ground floor and electric vehicle charging points. The car park is accessible via Centenary Way and features lifts for easy access to the subject premises. The Sovereign Centre's annual footfall is estimated at approximately 5.2 million people.

## ACCOMMODATION

The unit extends to approximately 31,900 sq ft (2,963 sq m) arranged over ground and first floors as follows:

| Total        | 31,900 sq ft | 2,963 sq m |
|--------------|--------------|------------|
| First floor  | 6,600 sq ft  | 613 sq m   |
| Ground floor | 25,300 sq ft | 2,350 sq m |