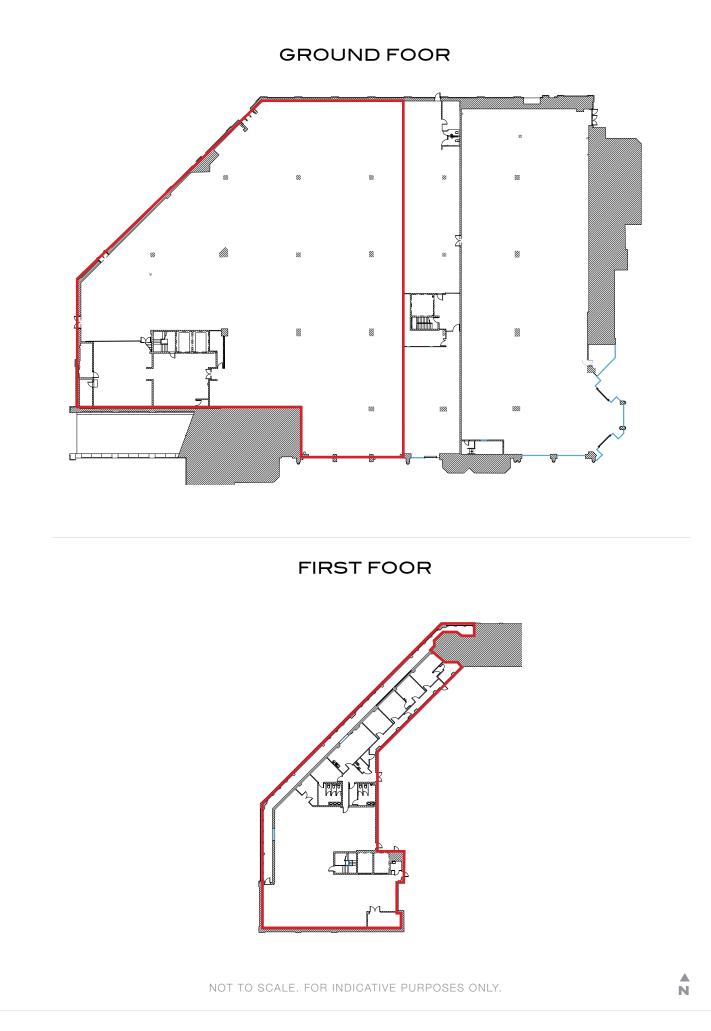

## ACCOMMODATION

The unit extends to approximately 31,900 sq ft (2,963 sq m) arranged over ground and first floors as follows:

| Total        | 31,900 sq ft | 2,963 sq m |
|--------------|--------------|------------|
| First floor  | 6,600 sq ft  | 613 sq m   |
| Ground floor | 25,300 sq ft | 2,350 sq m |

Floor plans are available on request.